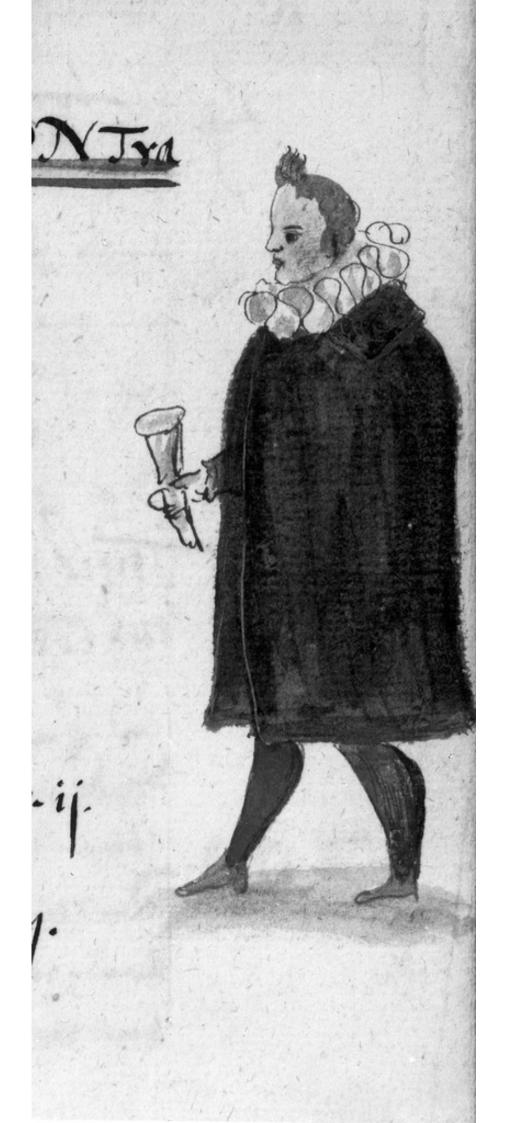

## M0007912: Danish apothecary, 17th century

## **Publication/Creation**

11 June 1941

## **Persistent URL**

https://wellcomecollection.org/works/a2f97wp4

## License and attribution

Wellcome Library; GB.

This work has been identified as being free of known restrictions under copyright law, including all related and neighbouring rights and is being made available under the Creative Commons, Public Domain Mark.

You can copy, modify, distribute and perform the work, even for commercial purposes, without asking permission.



Wellcome Collection 183 Euston Road London NW1 2BE UK T +44 (0)20 7611 8722 E library@wellcomecollection.org https://wellcomecollection.org