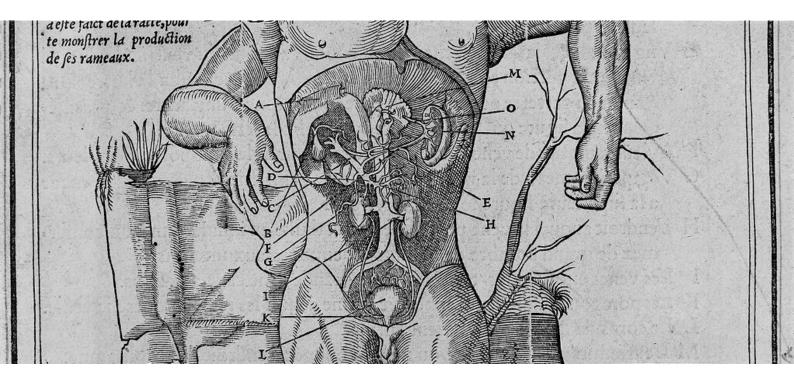

## M0009181: Annotated diagram of the chest, from Estienne: La dissection des parties du corps humain