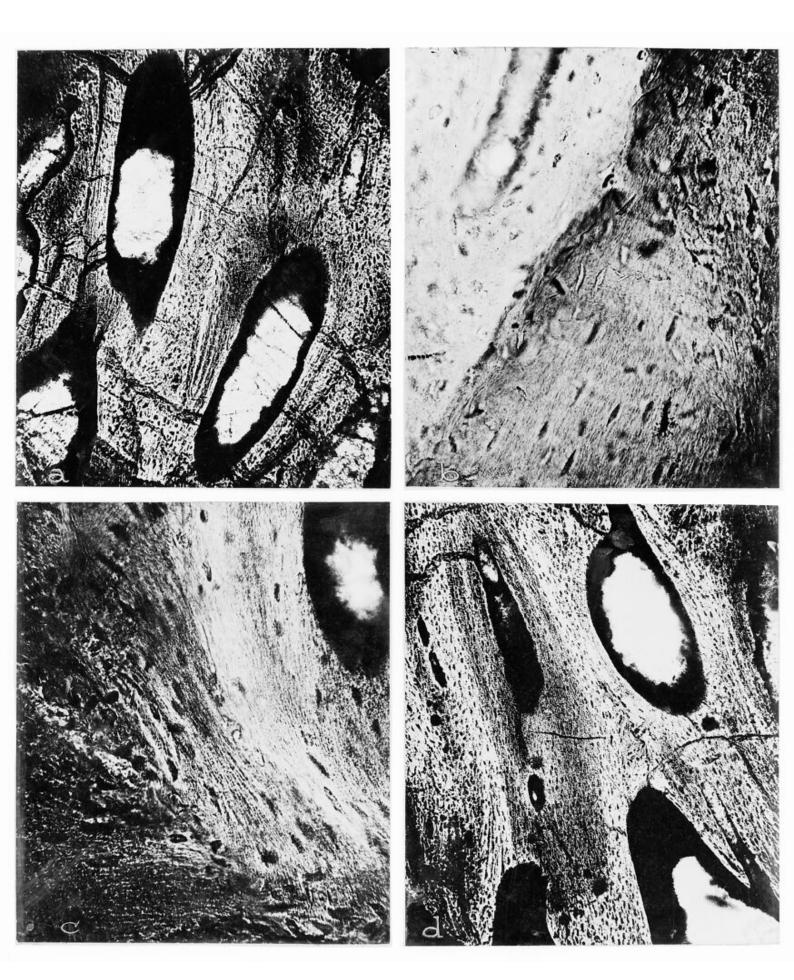

## M0009211: Three bone fragments showing deforming arthritides in a dinosaur, from Moodie: Paleopathology