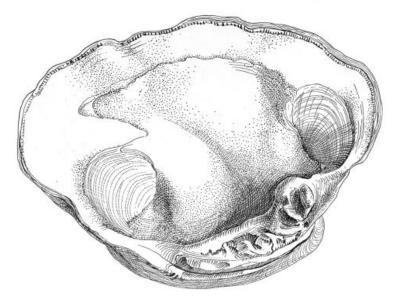

## M0009205: Miocene Normal and pathalogical clams, from Moodie: Paleopathology

## **Publication/Creation**

25 September 1945

## **Persistent URL**

https://wellcomecollection.org/works/vcyqnnp8

## License and attribution

Conditions of use: it is possible this item is protected by copyright and/or related rights. You are free to use this item in any way that is permitted by the copyright and related rights legislation that applies to your use. For other uses you need to obtain permission from the rights-holder(s).



Wellcome Collection 183 Euston Road London NW1 2BE UK T +44 (0)20 7611 8722 E library@wellcomecollection.org https://wellcomecollection.org