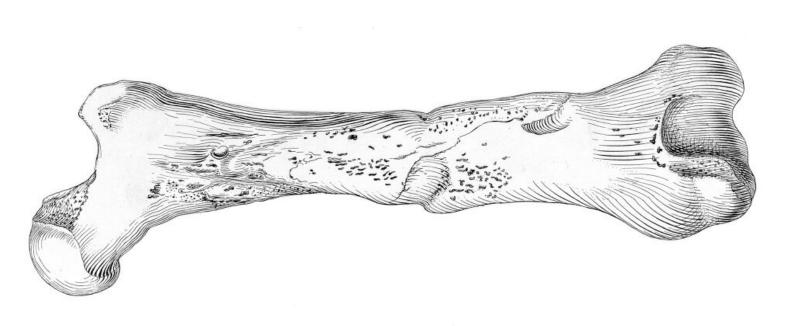

## M0009205: Miocene Normal and pathalogical clams, from Moodie: Paleopathology

## **Publication/Creation**

25 September 1945

## **Persistent URL**

https://wellcomecollection.org/works/vcyqnnp8

## License and attribution

Conditions of use: it is possible this item is protected by copyright and/or related rights. You are free to use this item in any way that is permitted by the copyright and related rights legislation that applies to your use. For other uses you need to obtain permission from the rights-holder(s).



Wellcome Collection 183 Euston Road London NW1 2BE UK T +44 (0)20 7611 8722 E library@wellcomecollection.org https://wellcomecollection.org