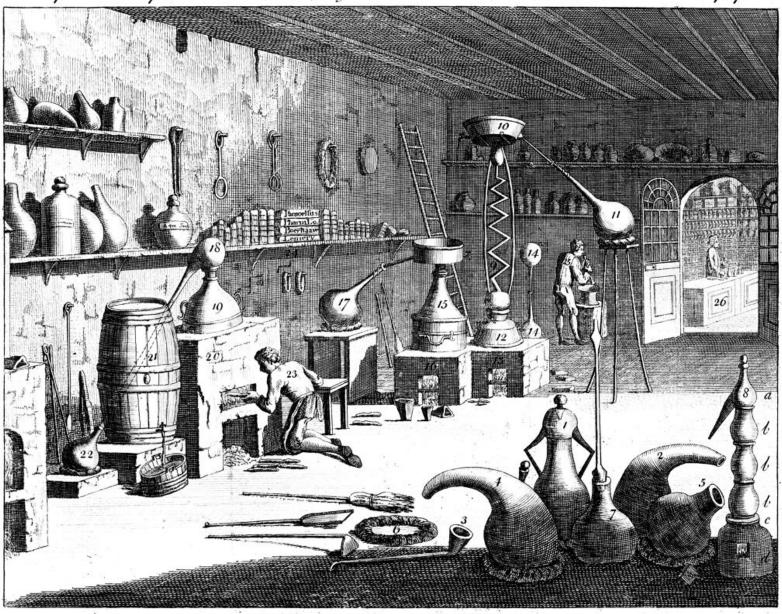

## M0009405: Interior View of the Laboratory in the Royal Institution

# A first View of Practical Chymistry begun in the Universal Magazine in December, 1747.

Printed for IS Cinton at & Kings Arms in J. Pauls Church Yard London, 1747.