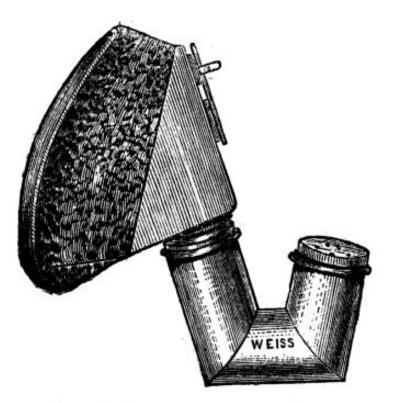

Wellcome Collection 183 Euston Road London NW1 2BE UK T +44 (0)20 7611 8722 E library@wellcomecollection.org https://wellcomecollection.org

Fig. 20. — Appareil portatif de Snow pour l'anesthésie.

Fig. 21. - Appareil de Weiss pour le dosage du chloroforme.