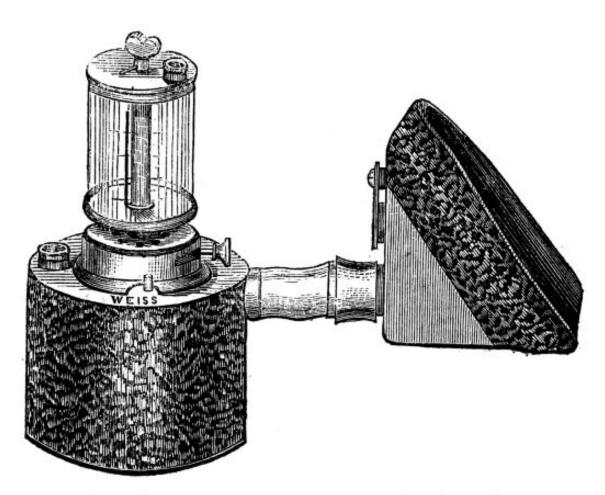

Wellcome Collection 183 Euston Road London NW1 2BE UK T +44 (0)20 7611 8722 E library@wellcomecollection.org https://wellcomecollection.org

Fig. 20. — Appareil portatif de Snow pour l'anesthésie.

Fig. 21. - Appareil de Weiss pour le dosage du chloroforme.