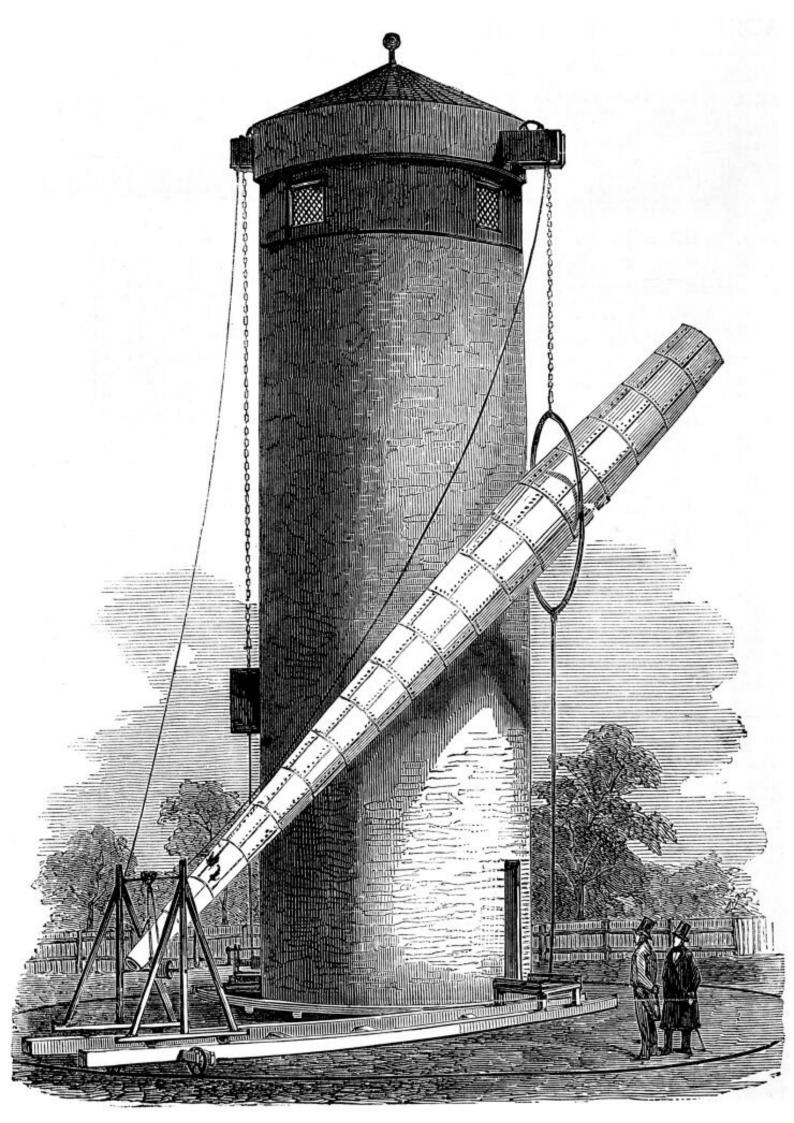

## M0009423: The great equatorial telescope for Melbourne

## **Publication/Creation**

18 March 1946

## **Persistent URL**

https://wellcomecollection.org/works/cuu7tngf

## License and attribution

This work has been identified as being free of known restrictions under copyright law, including all related and neighbouring rights and is being made available under the Creative Commons, Public Domain Mark.

You can copy, modify, distribute and perform the work, even for commercial purposes, without asking permission.



Wellcome Collection 183 Euston Road London NW1 2BE UK T +44 (0)20 7611 8722 E library@wellcomecollection.org https://wellcomecollection.org