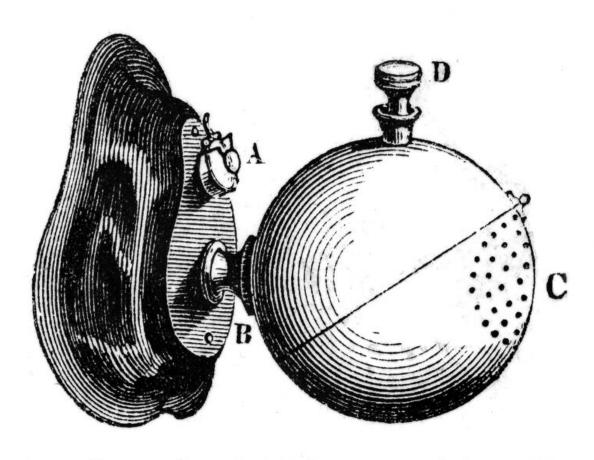

## M0008911: Sibson and Townley anaesthesia apparatus

Fig. 8. — Appareil à anesthésie d'Elser (de Strasbourg).