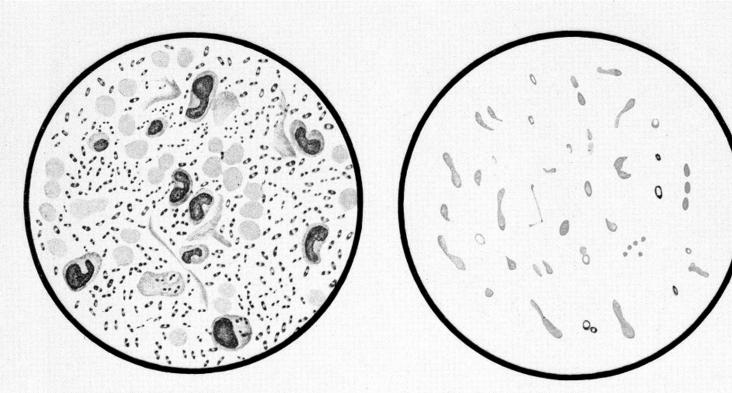

## M0009375: Staphylococci in smear preparation of pus

Wellcome Collection 183 Euston Road London NW1 2BE UK T +44 (0)20 7611 8722 E library@wellcomecollection.org https://wellcomecollection.org

Fig. 1. Plague bacilli in smear preparation from bubo. Fixed in alcohol and stained, dilute methylene blue.

Fig. 2. Involution forms of the plague bacillus.