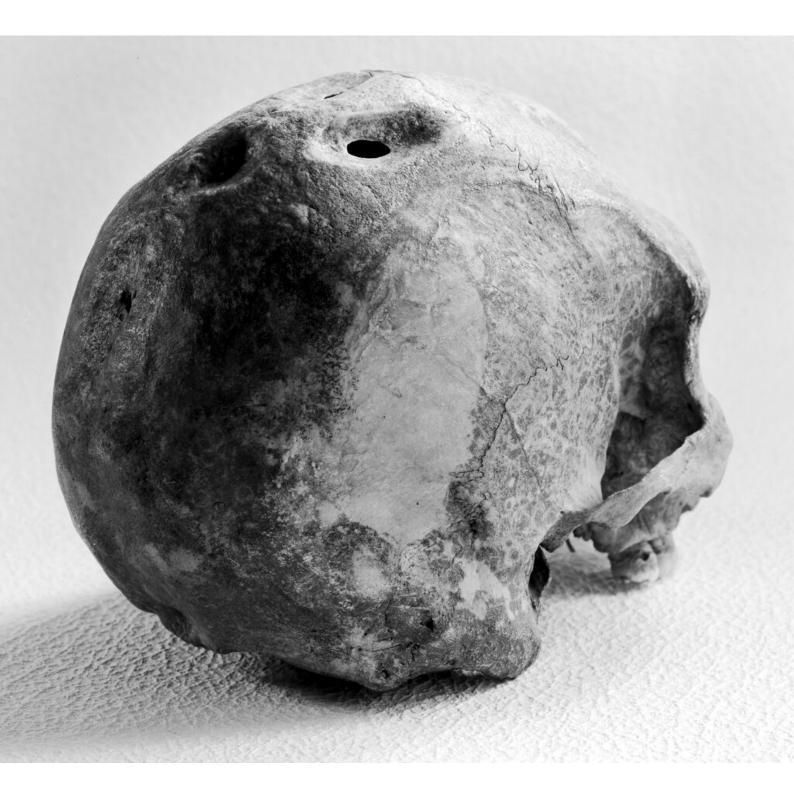

## M0009134EC: Trepanned skull from New Britain, Papua New Guinea, top view

## **Publication/Creation**

16 April 1945

## **Persistent URL**

https://wellcomecollection.org/works/yf69q9mm

## License and attribution

You have permission to make copies of this work under a Creative Commons, Attribution license.

This licence permits unrestricted use, distribution, and reproduction in any medium, provided the original author and source are credited. See the Legal Code for further information.

Image source should be attributed as specified in the full catalogue record. If no source is given the image should be attributed to Wellcome Collection.



Wellcome Collection 183 Euston Road London NW1 2BE UK T +44 (0)20 7611 8722 E library@wellcomecollection.org https://wellcomecollection.org