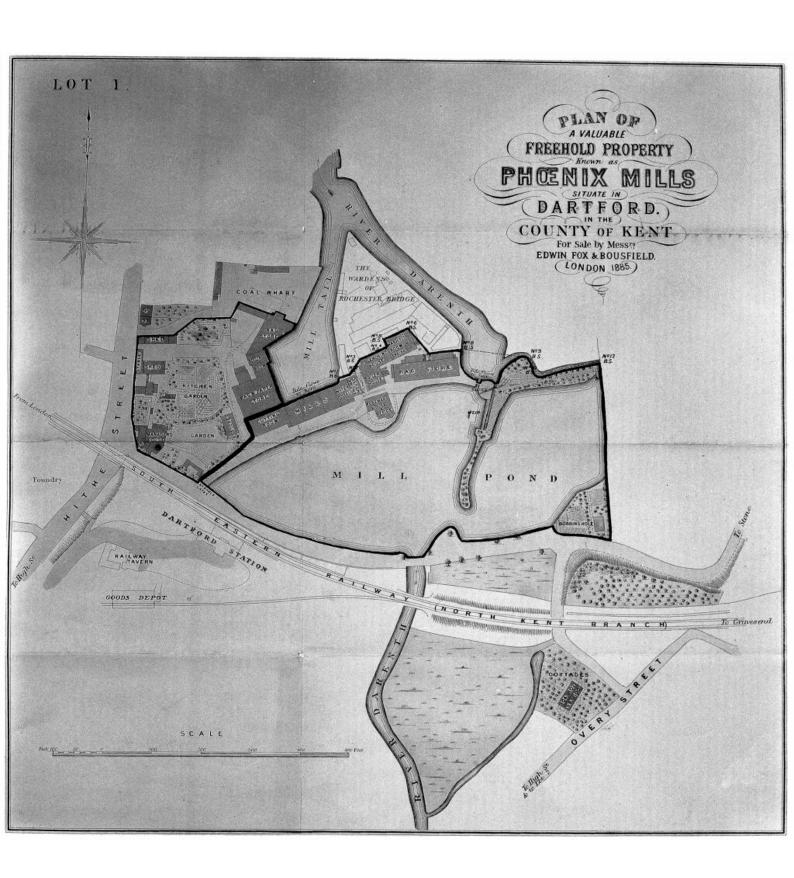

## M0008529: Plan of Phoenix Mills, Dartford 1885

## **Publication/Creation**

25 March 1942

## **Persistent URL**

https://wellcomecollection.org/works/kf9s2qj9

## License and attribution

This work has been identified as being free of known restrictions under copyright law, including all related and neighbouring rights and is being made available under the Creative Commons, Public Domain Mark.

You can copy, modify, distribute and perform the work, even for commercial purposes, without asking permission.



Wellcome Collection 183 Euston Road London NW1 2BE UK T +44 (0)20 7611 8722 E library@wellcomecollection.org https://wellcomecollection.org