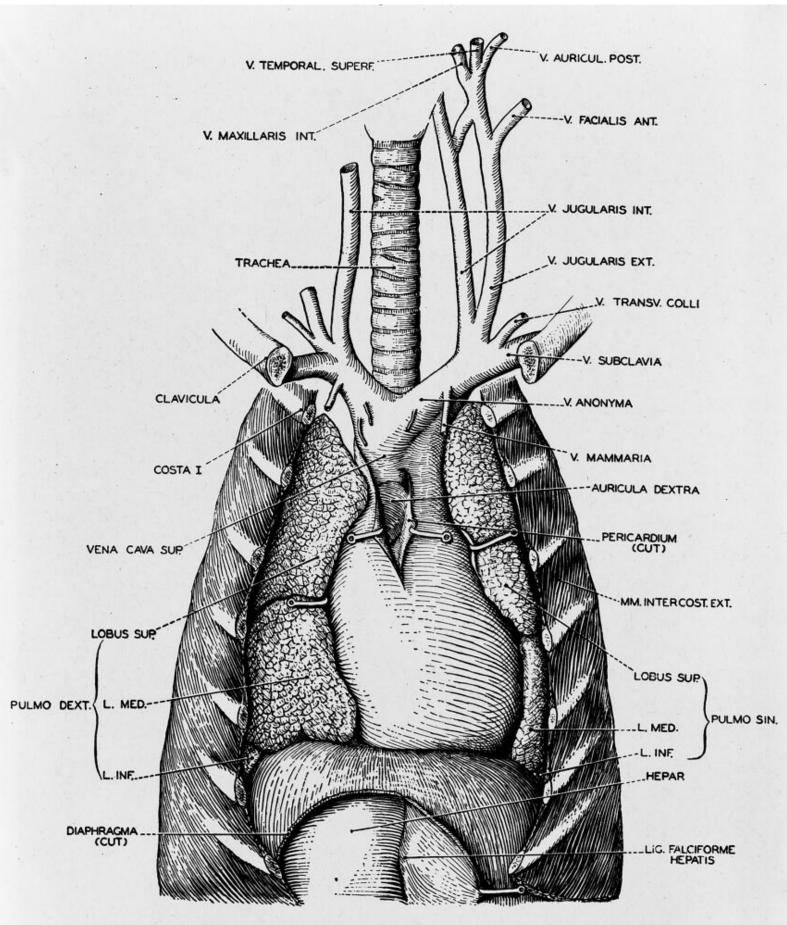

## **Publication/Creation**

17 August 1945

## **Persistent URL**

https://wellcomecollection.org/works/kk8qvxwx

## License and attribution

Conditions of use: it is possible this item is protected by copyright and/or related rights. You are free to use this item in any way that is permitted by the copyright and related rights legislation that applies to your use. For other uses you need to obtain permission from the rights-holder(s).



Wellcome Collection 183 Euston Road London NW1 2BE UK T +44 (0)20 7611 8722 E library@wellcomecollection.org https://wellcomecollection.org



FIG. 61. The contents of the thorax; anterior view.