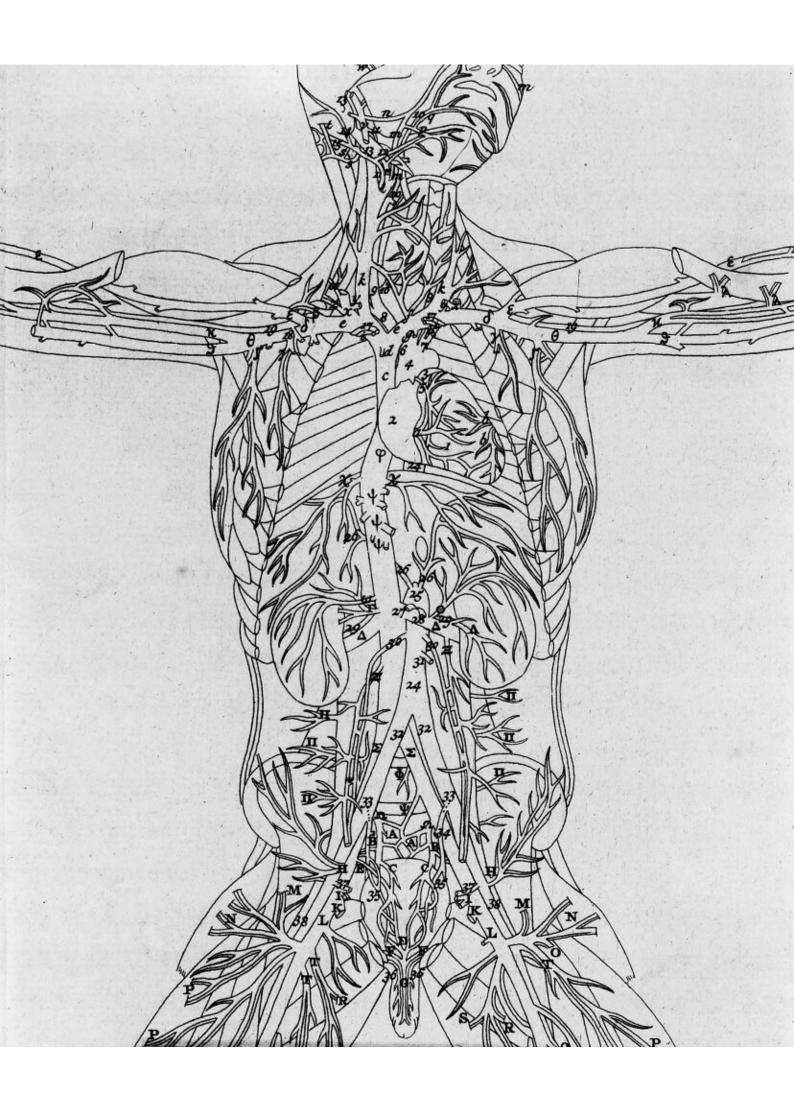

M0009192: Torso of male, showing organs, muscles, veins and arteries, from Eustachi: Explicatio tabularum anatomicarum, 1744