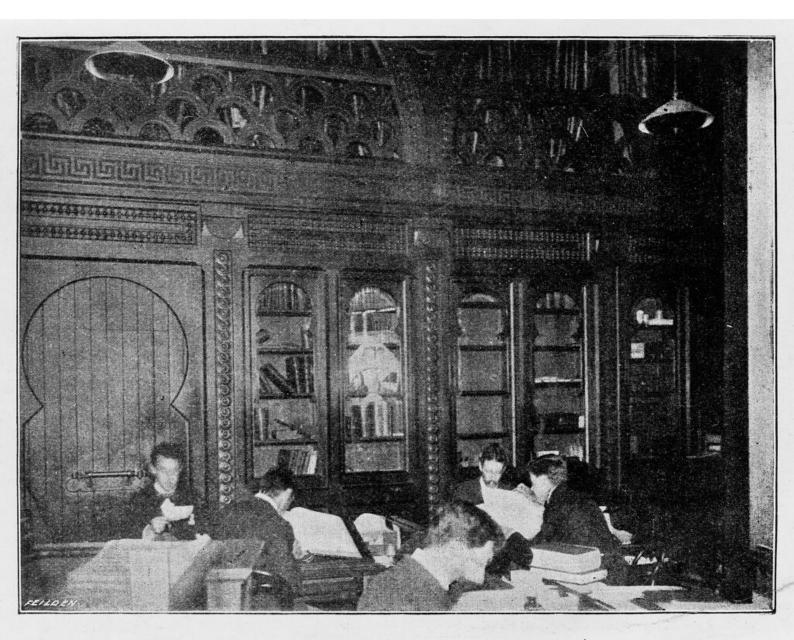

## M0008522: Burroughs Wellcome & Co head office at Snow Hill, London 1898

NORTH-EAST\_CORNER BURROUGHS, WELLCOME AND CO.'S OFFICES.