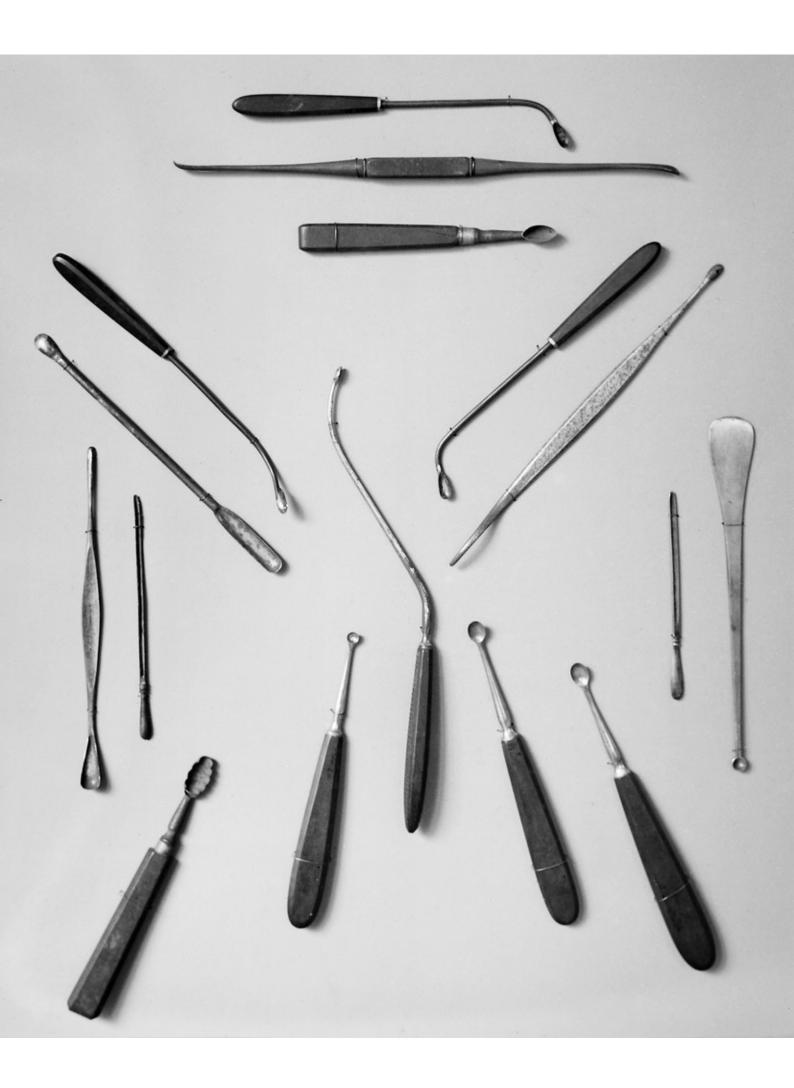

## M0008234: Surgical scoops

## **Publication/Creation**

October 1941

## Persistent URL

https://wellcomecollection.org/works/k7r6yhhf

## License and attribution

Wellcome Library; GB. You have permission to make copies of this work under a Creative Commons, Attribution license.

This licence permits unrestricted use, distribution, and reproduction in any medium, provided the original author and source are credited. See the Legal Code for further information.

Image source should be attributed as specified in the full catalogue record. If no source is given the image should be attributed to Wellcome Collection.



Wellcome Collection 183 Euston Road London NW1 2BE UK T +44 (0)20 7611 8722 E library@wellcomecollection.org https://wellcomecollection.org