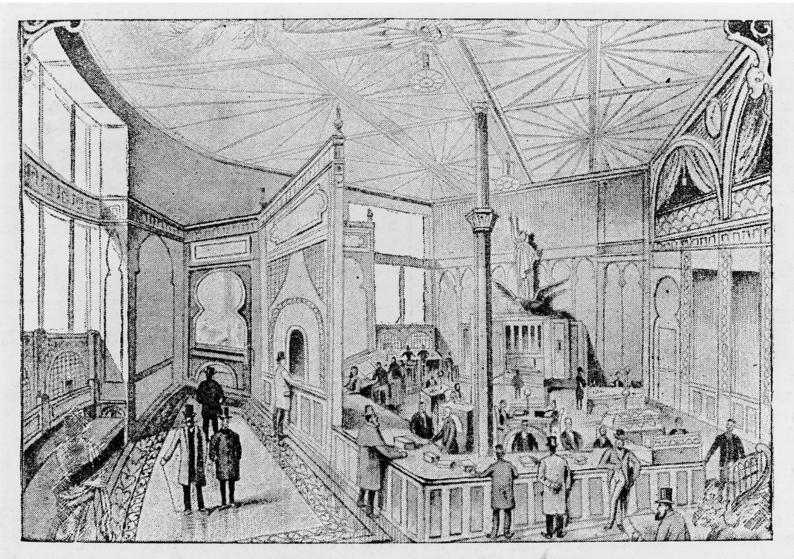

## M0008365: Interior Burroughs Wellcome & Co. head offices, Snow Hill, London

MESSRS. BURROUGHS, WELLCOME & CO.'S OFFICES.