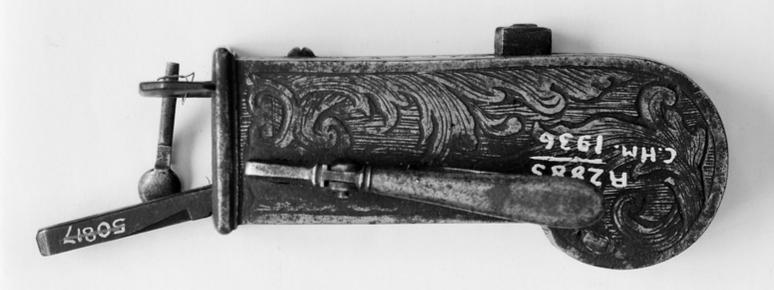

## M0008368: Automatic lancets, 18th centuryx

## **Publication/Creation**

November 1941

## **Persistent URL**

https://wellcomecollection.org/works/qrkkfk46

## License and attribution

Wellcome Library; GB.

You have permission to make copies of this work under a Creative Commons, Attribution license.

This licence permits unrestricted use, distribution, and reproduction in any medium, provided the original author and source are credited. See the Legal Code for further information.

Image source should be attributed as specified in the full catalogue record. If no source is given the image should be attributed to Wellcome Collection.