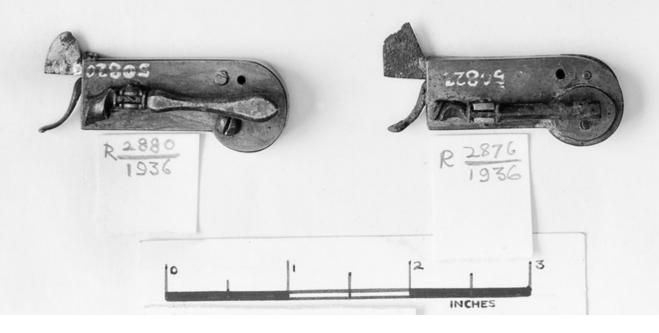

## M0008368: Automatic lancets, 18th centuryx

## **Publication/Creation**

November 1941

## **Persistent URL**

https://wellcomecollection.org/works/qrkkfk46

## License and attribution

Wellcome Library; GB.

You have permission to make copies of this work under a Creative Commons, Attribution license.

This licence permits unrestricted use, distribution, and reproduction in any medium, provided the original author and source are credited. See the Legal Code for further information.

Image source should be attributed as specified in the full catalogue record. If no source is given the image should be attributed to Wellcome Collection.