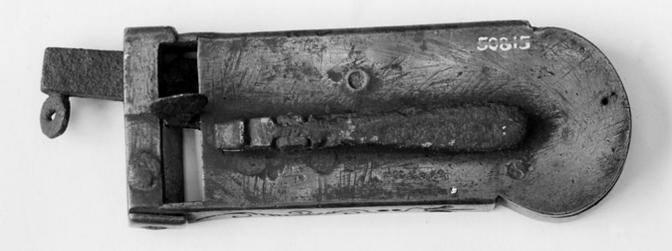

## M0008368: Automatic lancets, 18th centuryx

## **Publication/Creation**

November 1941

## **Persistent URL**

https://wellcomecollection.org/works/qrkkfk46

## License and attribution

Wellcome Library; GB.

You have permission to make copies of this work under a Creative Commons, Attribution license.

This licence permits unrestricted use, distribution, and reproduction in any medium, provided the original author and source are credited. See the Legal Code for further information.

Image source should be attributed as specified in the full catalogue record. If no source is given the image should be attributed to Wellcome Collection.