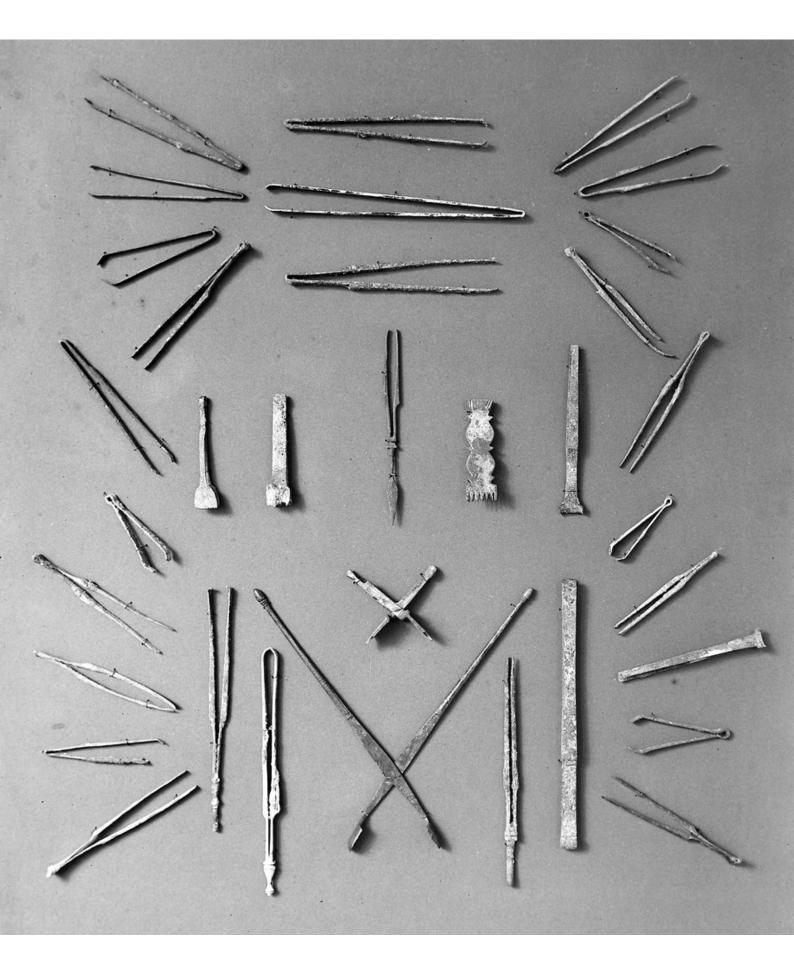

## M0008165: Roman surgical instruments

## **Publication/Creation**

October 1941

## **Persistent URL**

https://wellcomecollection.org/works/pwkvazf2

## License and attribution

Wellcome Library; GB.

Conditions of use: it is possible this item is protected by copyright and/or related rights. You are free to use this item in any way that is permitted by the copyright and related rights legislation that applies to your use. For other uses you need to obtain permission from the rights-holder(s).



Wellcome Collection 183 Euston Road London NW1 2BE UK T +44 (0)20 7611 8722 E library@wellcomecollection.org https://wellcomecollection.org