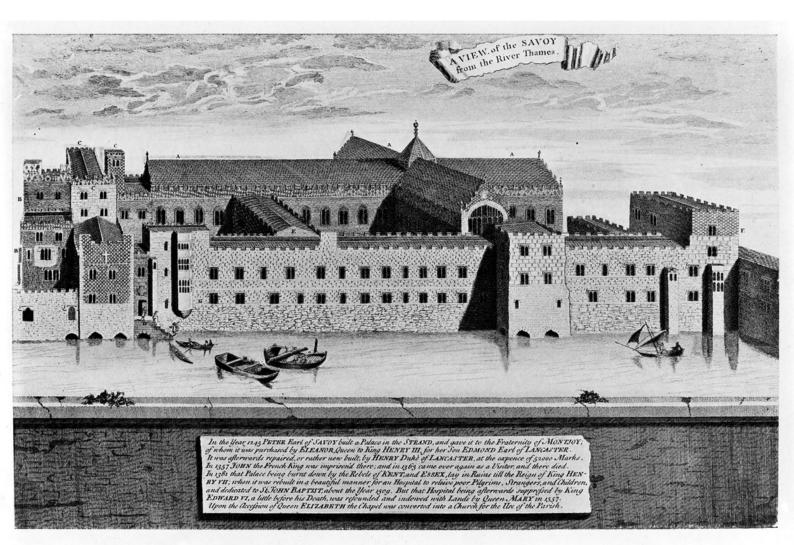

## M0007986: Savoy Hospital, London, from Clay: The medieval hospitals of England

SAVOY HOSPITAL, LONDON (a) HOSPITAL BUILDINGS (c) CHAPEL