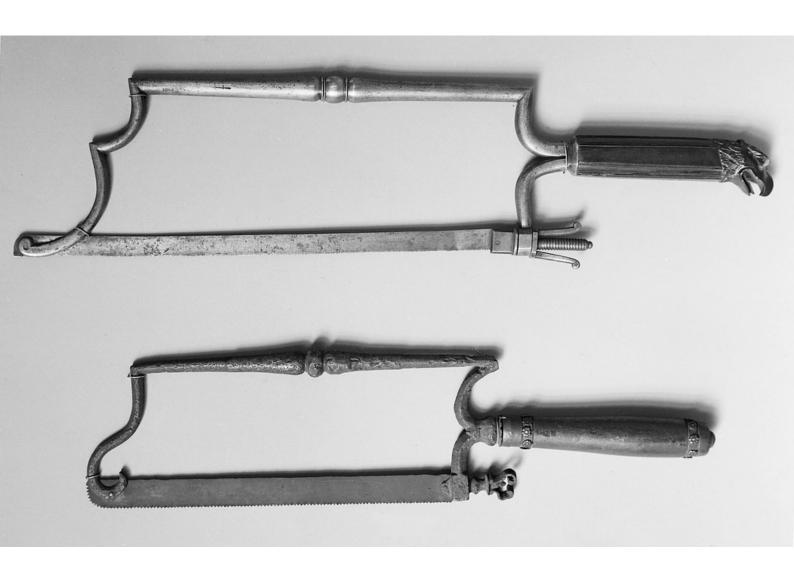

## M0008187: Two amputation saws, 16th and 18th century

## **Publication/Creation**

October 1941

## **Persistent URL**

https://wellcomecollection.org/works/g7nax46n

## License and attribution

Wellcome Library; GB.

You have permission to make copies of this work under a Creative Commons, Attribution license.

This licence permits unrestricted use, distribution, and reproduction in any medium, provided the original author and source are credited. See the Legal Code for further information.

Image source should be attributed as specified in the full catalogue record. If no source is given the image should be attributed to Wellcome Collection.