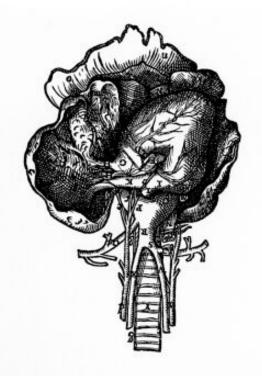

## M0009260: Illustration from Icones Anatomicae, by Vesalius.

## **Publication/Creation**

September 1945

## **Persistent URL**

https://wellcomecollection.org/works/zcnerqgh

## License and attribution

Conditions of use: it is possible this item is protected by copyright and/or related rights. You are free to use this item in any way that is permitted by the copyright and related rights legislation that applies to your use. For other uses you need to obtain permission from the rights-holder(s).



Wellcome Collection 183 Euston Road London NW1 2BE UK T +44 (0)20 7611 8722 E library@wellcomecollection.org https://wellcomecollection.org