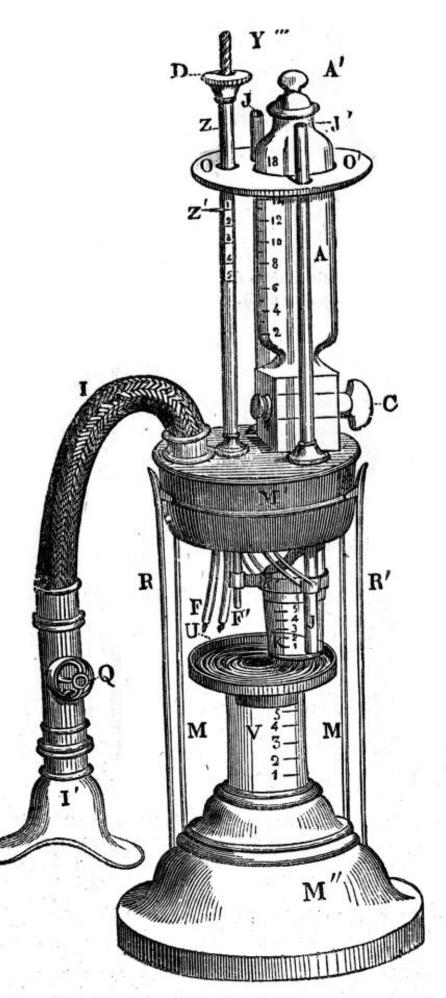

Fig. 12.—Anesthésimètre de Duroy (appareil monté).

Fig. 13. — Anesthésimètre de Duroy (réservoir à déplacement).