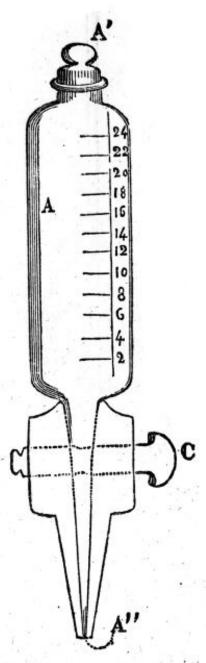

Fig. 12.—Anesthésimètre de Duroy (appareil monté).

Fig. 13. — Anesthésimètre de Duroy (réservoir à déplacement).