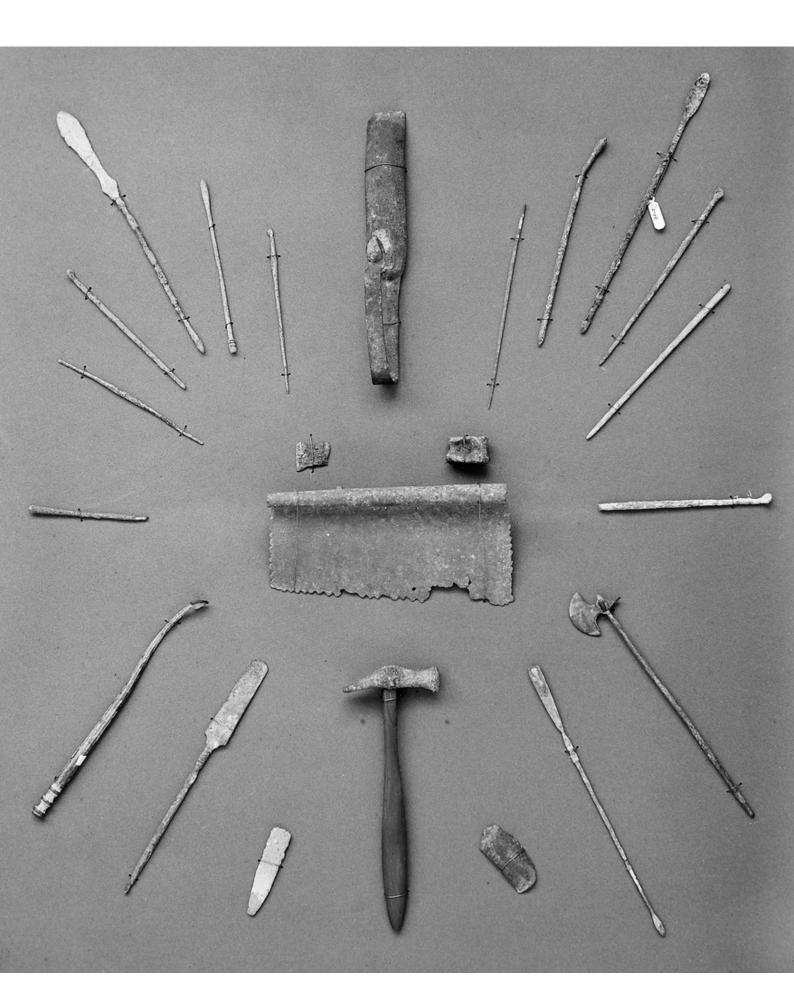

## M0008299: Roman surgical instruments: probes and lancets

## **Publication/Creation**

October 1941

## **Persistent URL**

https://wellcomecollection.org/works/aeudk4ep

## License and attribution

Wellcome Library; GB.

You have permission to make copies of this work under a Creative Commons, Attribution license.

This licence permits unrestricted use, distribution, and reproduction in any medium, provided the original author and source are credited. See the Legal Code for further information.

Image source should be attributed as specified in the full catalogue record. If no source is given the image should be attributed to Wellcome Collection.