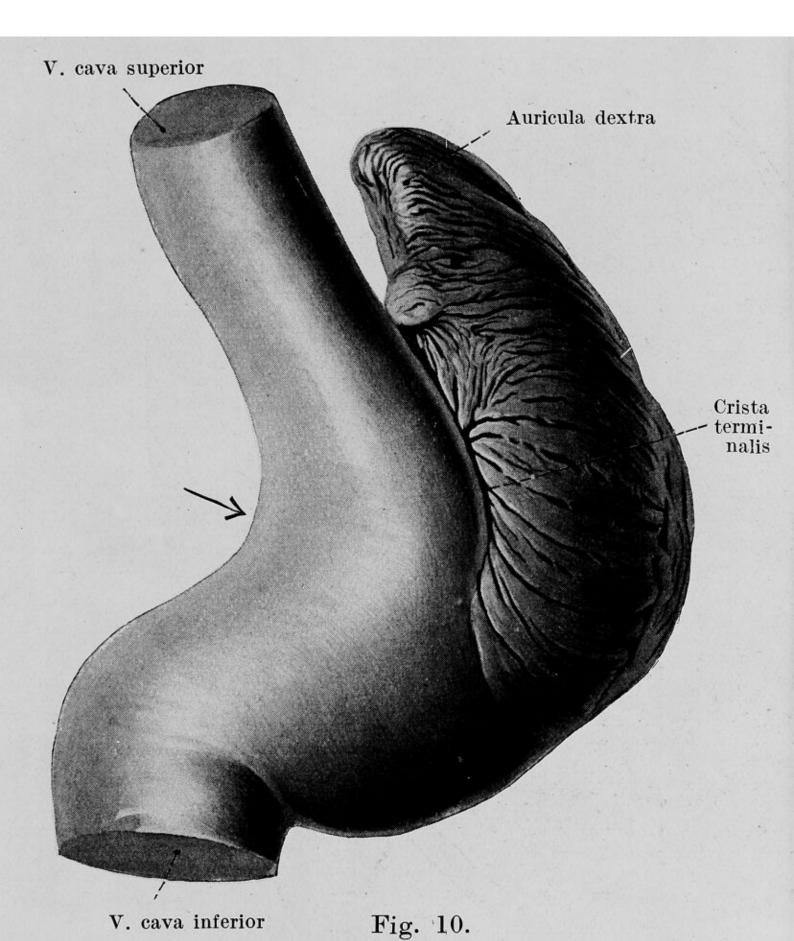

Ausguß des Atrium dextrum im diastolischen Zustand in topographischer Einstellung. Lateralansicht. Der Pfeil zeigt auf die dem Torus Loweri entsprechende Vorbuchtung. Nat. Gr.