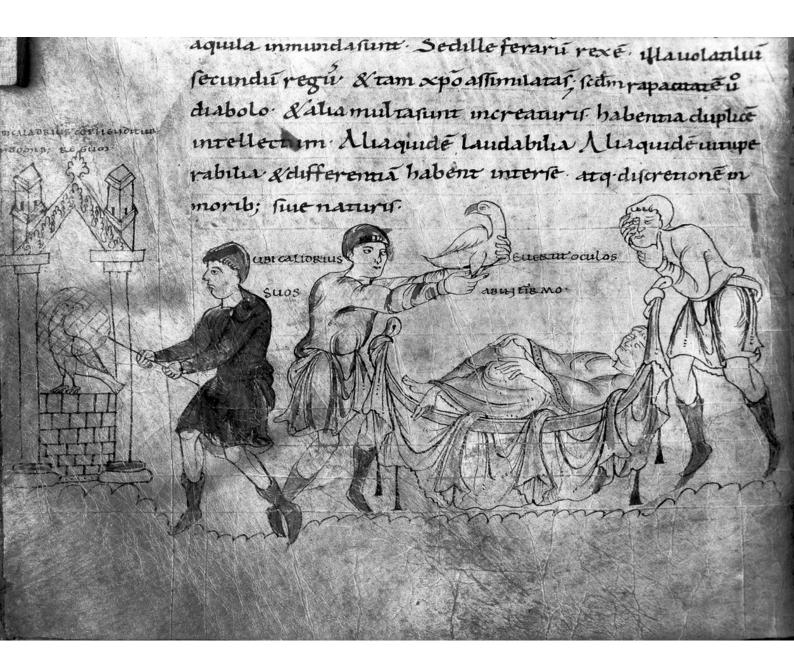

## M0008132: Capturing the caladrius

## **Publication/Creation**

09 September 1941

## **Persistent URL**

https://wellcomecollection.org/works/r6t45g5z

## License and attribution

Wellcome Library; GB.

This work has been identified as being free of known restrictions under copyright law, including all related and neighbouring rights and is being made available under the Creative Commons, Public Domain Mark.

You can copy, modify, distribute and perform the work, even for commercial purposes, without asking permission.



Wellcome Collection 183 Euston Road London NW1 2BE UK T +44 (0)20 7611 8722 E library@wellcomecollection.org https://wellcomecollection.org