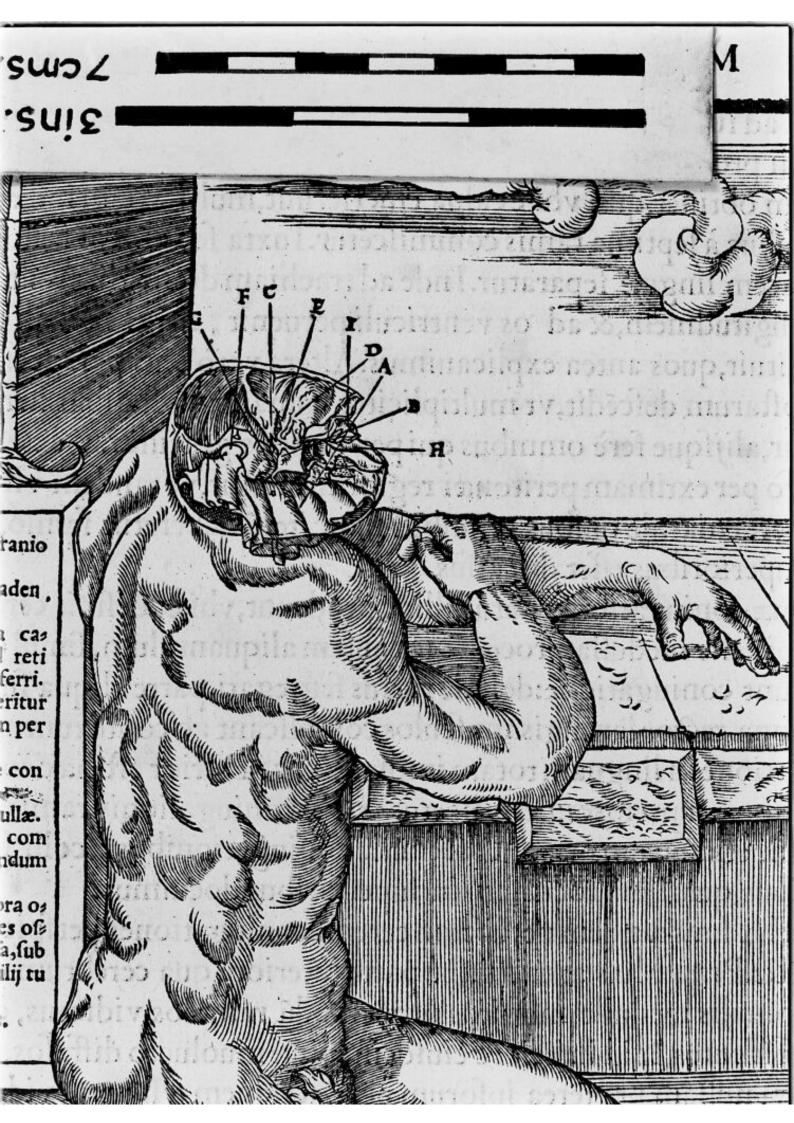

## M0009018: De dissectione partium corporis humani libri tres, 1545: close up of the head