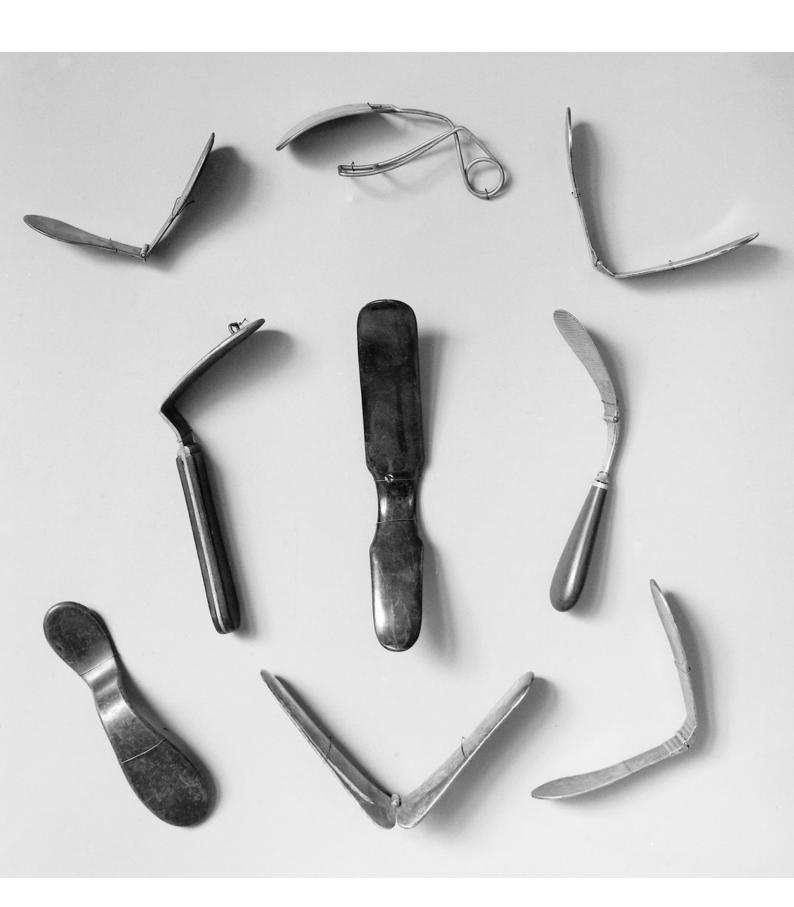

## M0008248: Tongue depressors, 19th century

## **Publication/Creation**

October 1941

## **Persistent URL**

https://wellcomecollection.org/works/qe7knep6

## License and attribution

Wellcome Library; GB.

You have permission to make copies of this work under a Creative Commons, Attribution license.

This licence permits unrestricted use, distribution, and reproduction in any medium, provided the original author and source are credited. See the Legal Code for further information.

Image source should be attributed as specified in the full catalogue record. If no source is given the image should be attributed to Wellcome Collection.