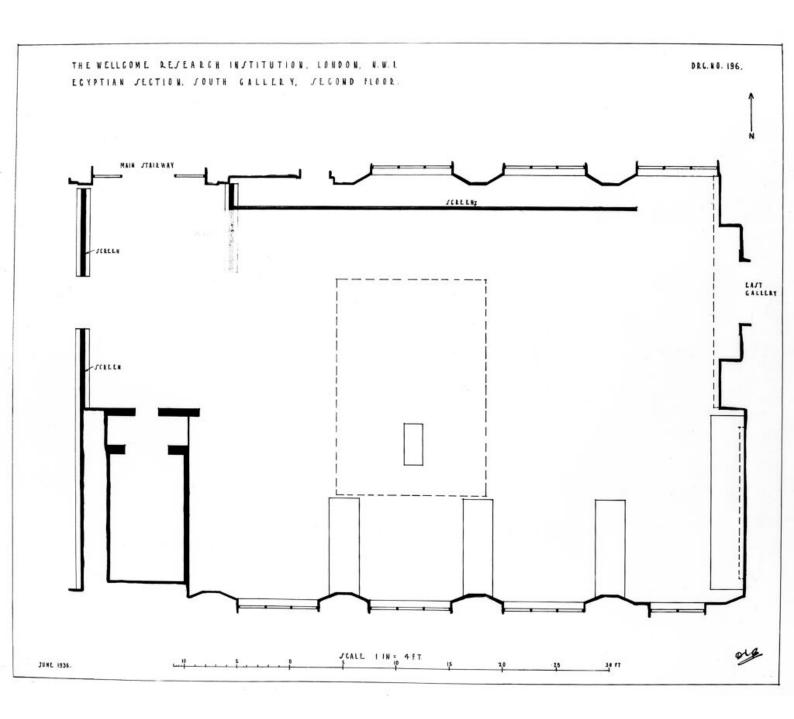

## M0008505: Plan of the Wellcome Historical Medical Museum Egyptian Section, South Gallery / M0008505EA: Wellcome Historical Medical Museum floor plan