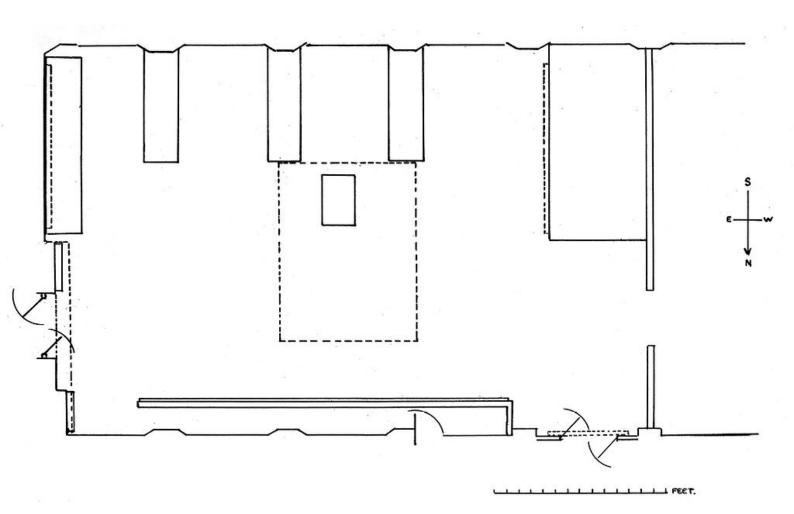

## M0008505: Plan of the Wellcome Historical Medical Museum Egyptian Section, South Gallery / M0008505EA: Wellcome Historical Medical Museum floor plan