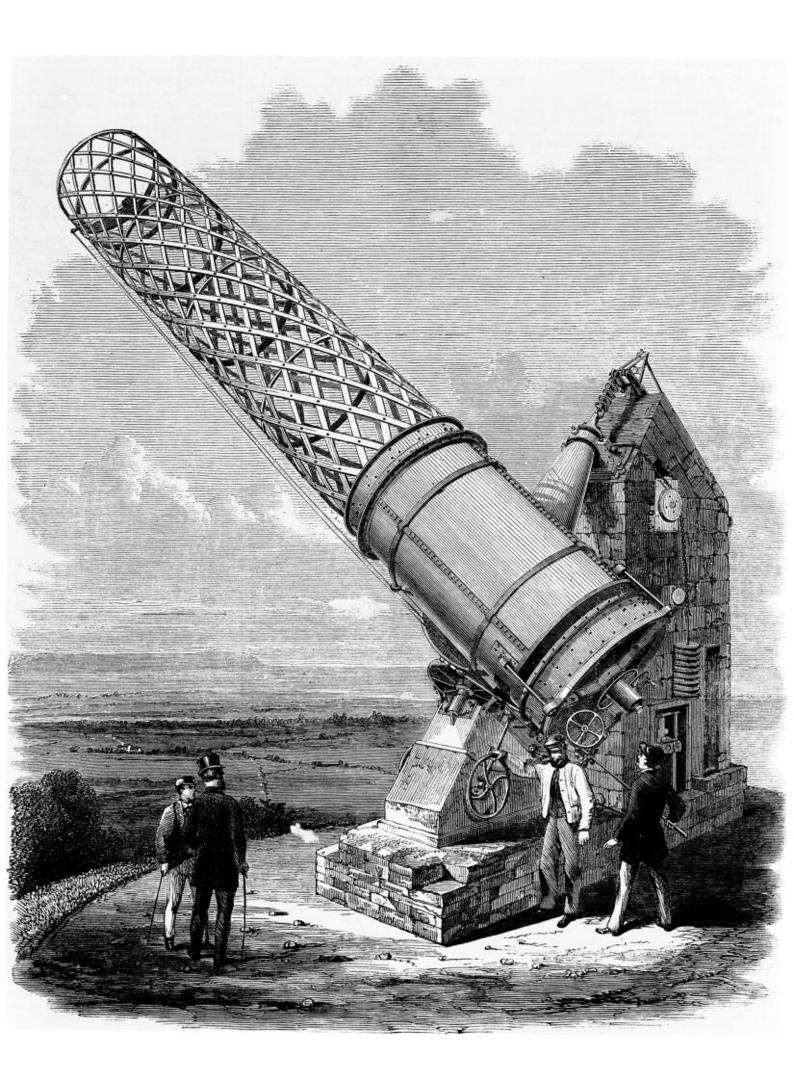

## M0009424: The great refracting telescope constructed at Dublin

## **Publication/Creation**

18 March 1946

## **Persistent URL**

https://wellcomecollection.org/works/mj9m9v92

## License and attribution

This work has been identified as being free of known restrictions under copyright law, including all related and neighbouring rights and is being made available under the Creative Commons, Public Domain Mark.

You can copy, modify, distribute and perform the work, even for commercial purposes, without asking permission.



Wellcome Collection 183 Euston Road London NW1 2BE UK T +44 (0)20 7611 8722 E library@wellcomecollection.org https://wellcomecollection.org