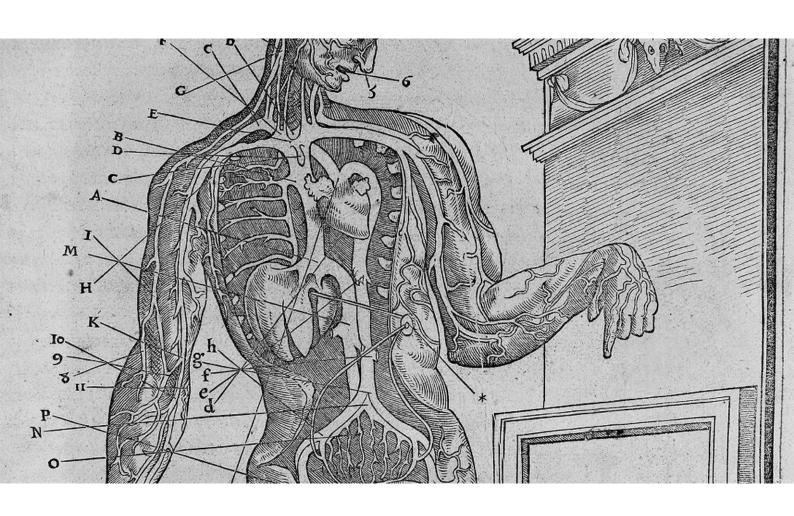

## M0009179: Annotated diagram of the torso, from Estienne: La dissection des parties du corps humain