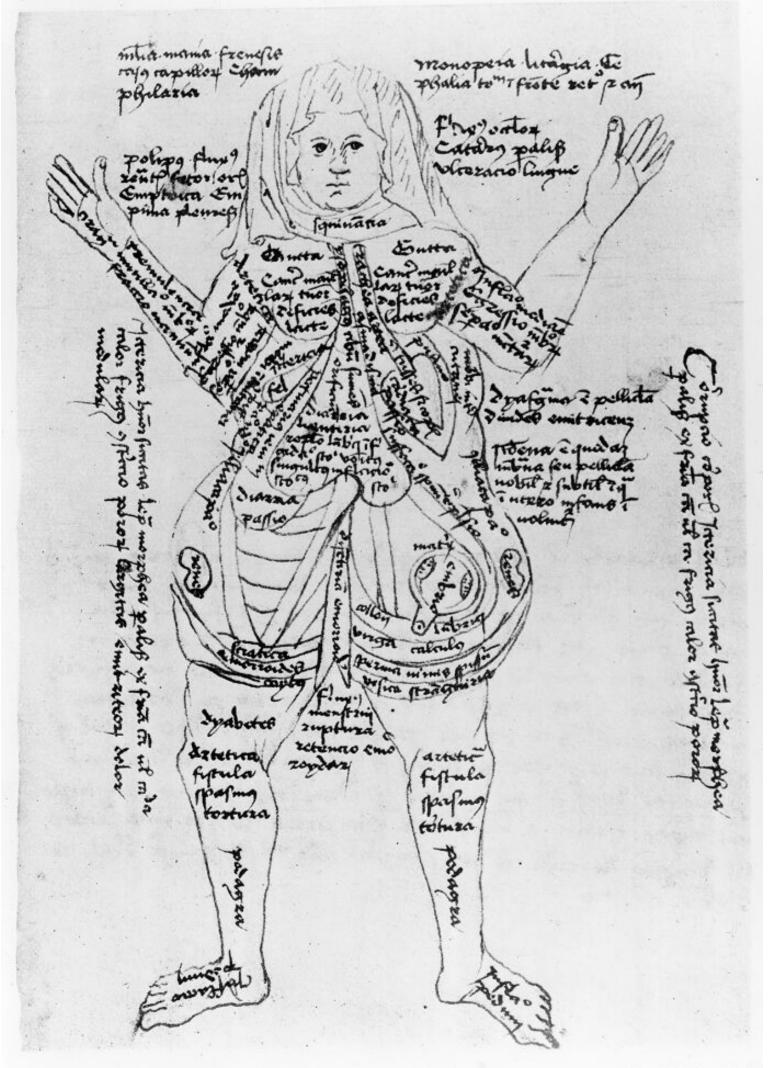

Wellcome Collection 183 Euston Road London NW1 2BE UK T +44 (0)20 7611 8722 E library@wellcomecollection.org https://wellcomecollection.org

Schéma des maladies de la femme datant de la première moitié du XV<sup>e</sup> siècle (Bibliothèque Nationale, manuscrit latin 7138, fol. 239).