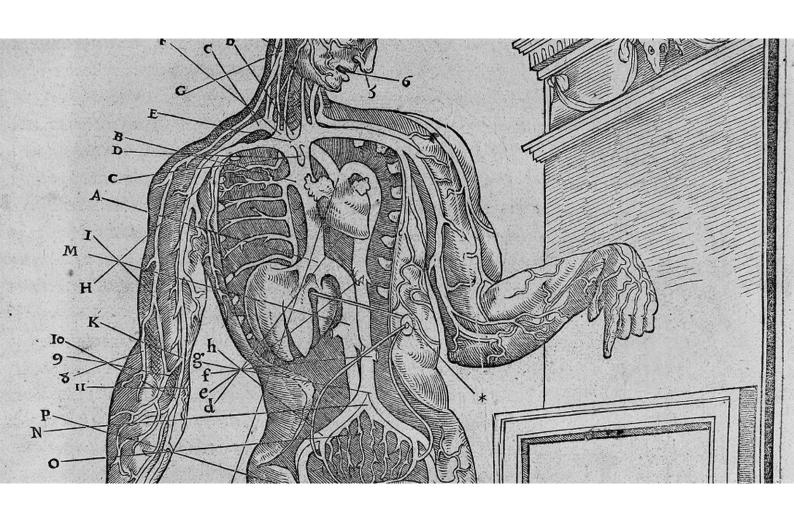

## M0009180: Annotated diagram of the torso, from Estienne: La dissection des parties du corps humain