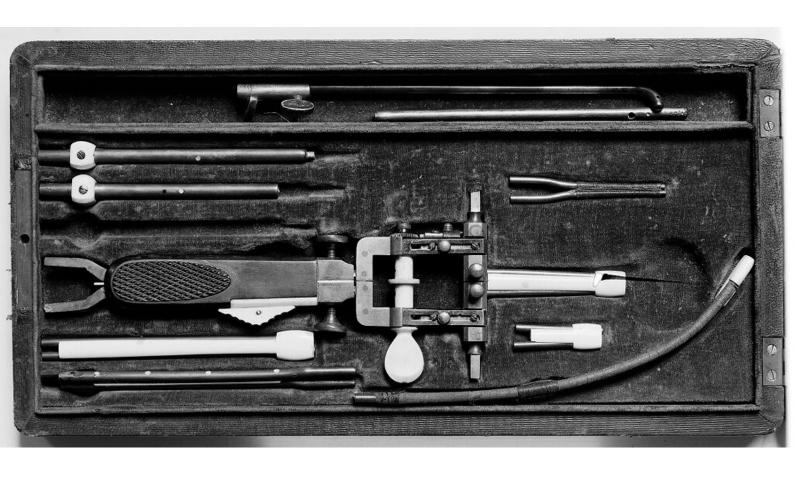

## M0008380: Case of surgical instruments

## **Publication/Creation**

November 1941

## **Persistent URL**

https://wellcomecollection.org/works/dvpa59wc

## License and attribution

You have permission to make copies of this work under a Creative Commons, Attribution license.

This licence permits unrestricted use, distribution, and reproduction in any medium, provided the original author and source are credited. See the Legal Code for further information.

Image source should be attributed as specified in the full catalogue record. If no source is given the image should be attributed to Wellcome Collection.