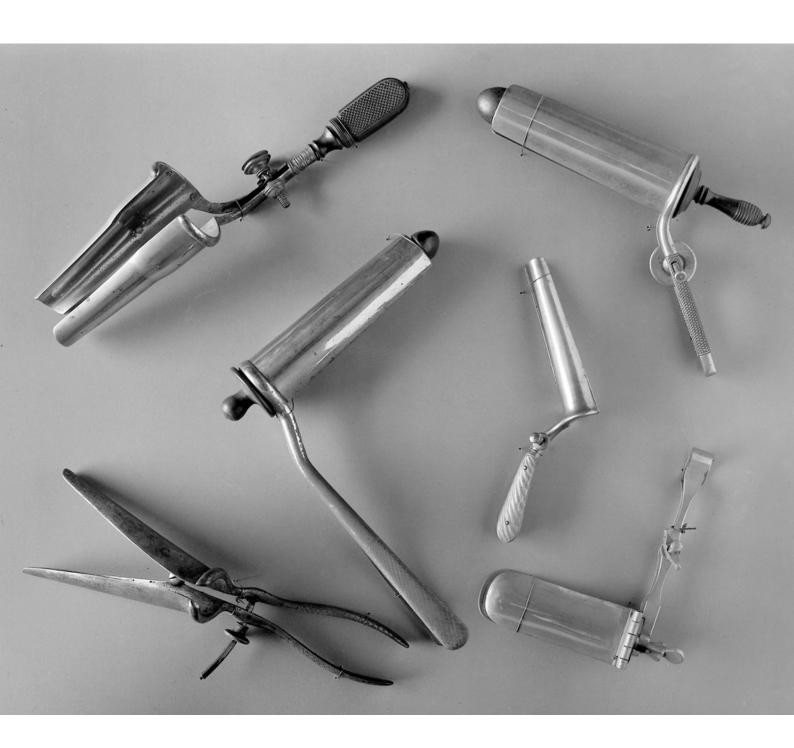

## M0008202: Rectal speculum

## **Publication/Creation**

October 1941

## **Persistent URL**

https://wellcomecollection.org/works/qafvat2b

## License and attribution

Wellcome Library; GB.

You have permission to make copies of this work under a Creative Commons, Attribution license.

This licence permits unrestricted use, distribution, and reproduction in any medium, provided the original author and source are credited. See the Legal Code for further information.

Image source should be attributed as specified in the full catalogue record. If no source is given the image should be attributed to Wellcome Collection.