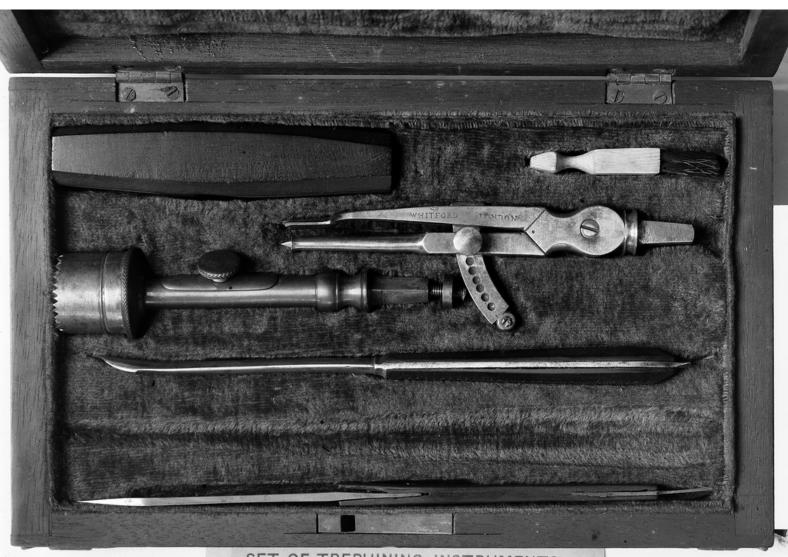

## M0008344: Trepanning instruments, calliper type, early 19th century

# SET OF TREPHINING INSTRUMENTS.

CALLIHER TYPE, By WHITFORD, LONDON.

EARLY XIX. CENTURY.

FROM THE COLLECTION OF Dr. COCK.