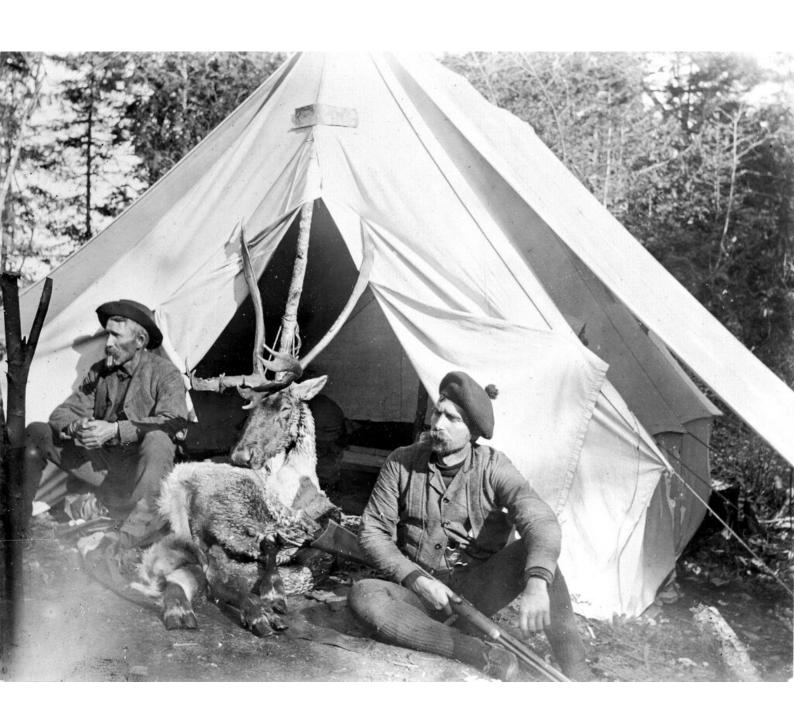

## M0008618EB: Sir Henry Wellcome camping in the forests of Maine with friends

## **Publication/Creation**

May 1942

## **Persistent URL**

https://wellcomecollection.org/works/csbcxbrv

## License and attribution

This work has been identified as being free of known restrictions under copyright law, including all related and neighbouring rights and is being made available under the Creative Commons, Public Domain Mark.

You can copy, modify, distribute and perform the work, even for commercial purposes, without asking permission.



Wellcome Collection 183 Euston Road London NW1 2BE UK T +44 (0)20 7611 8722 E library@wellcomecollection.org https://wellcomecollection.org