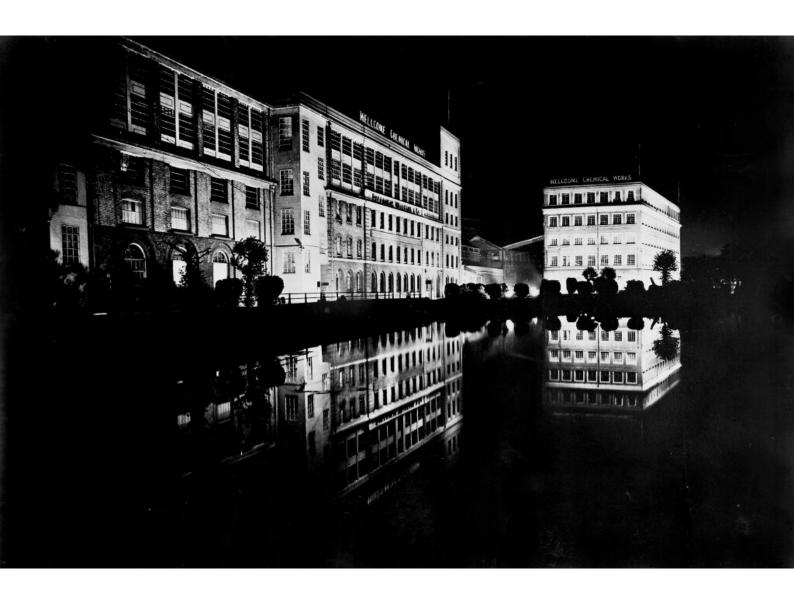

## M0008496: Burroughs Wellcome & Co factory, Dartford, Kent. Floodlit

## **Publication/Creation**

14 January 1942

## **Persistent URL**

https://wellcomecollection.org/works/fr9syuru

## License and attribution

You have permission to make copies of this work under a Creative Commons, Attribution license.

This licence permits unrestricted use, distribution, and reproduction in any medium, provided the original author and source are credited. See the Legal Code for further information.

Image source should be attributed as specified in the full catalogue record. If no source is given the image should be attributed to Wellcome Collection.