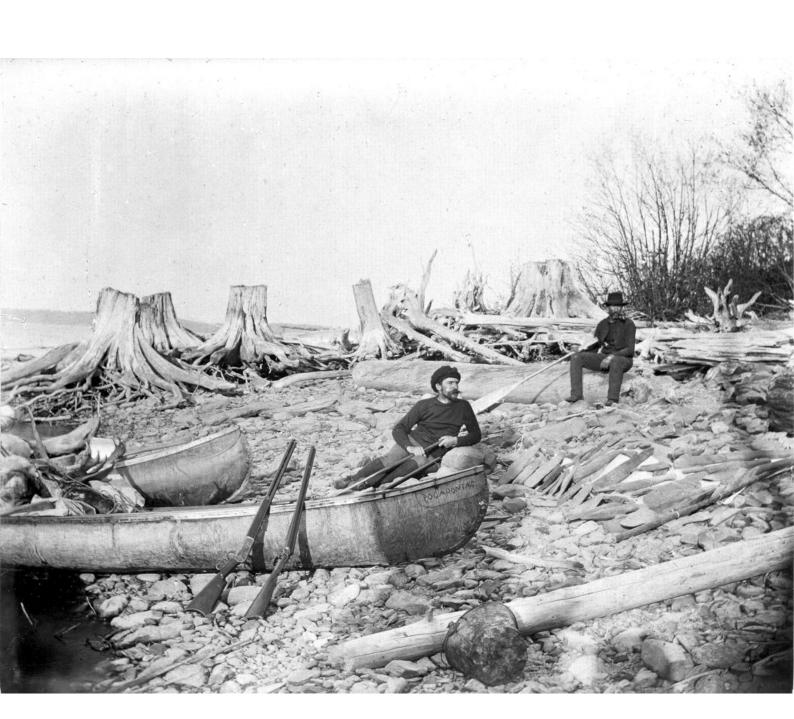

## M0008618EA: Sir Henry Wellcome camping in the forests of Maine with friends

## **Publication/Creation**

May 1942

## **Persistent URL**

https://wellcomecollection.org/works/cxf98a5m

## License and attribution

This work has been identified as being free of known restrictions under copyright law, including all related and neighbouring rights and is being made available under the Creative Commons, Public Domain Mark.

You can copy, modify, distribute and perform the work, even for commercial purposes, without asking permission.



Wellcome Collection 183 Euston Road London NW1 2BE UK T +44 (0)20 7611 8722 E library@wellcomecollection.org https://wellcomecollection.org