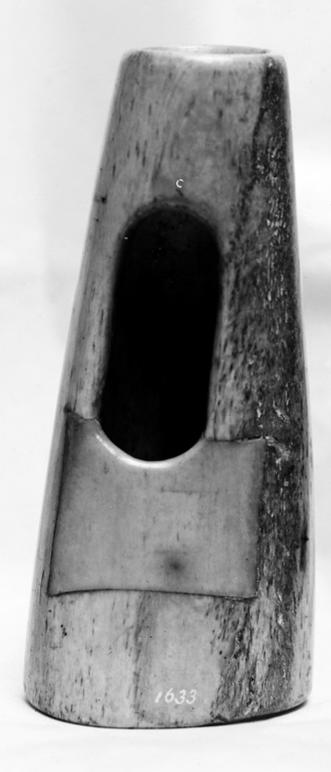

## M0008209: Bone speculum

## **Publication/Creation**

October 1941

## **Persistent URL**

https://wellcomecollection.org/works/ttfnhbw4

## License and attribution

Wellcome Library; GB.

You have permission to make copies of this work under a Creative Commons, Attribution license.

This licence permits unrestricted use, distribution, and reproduction in any medium, provided the original author and source are credited. See the Legal Code for further information.

Image source should be attributed as specified in the full catalogue record. If no source is given the image should be attributed to Wellcome Collection.