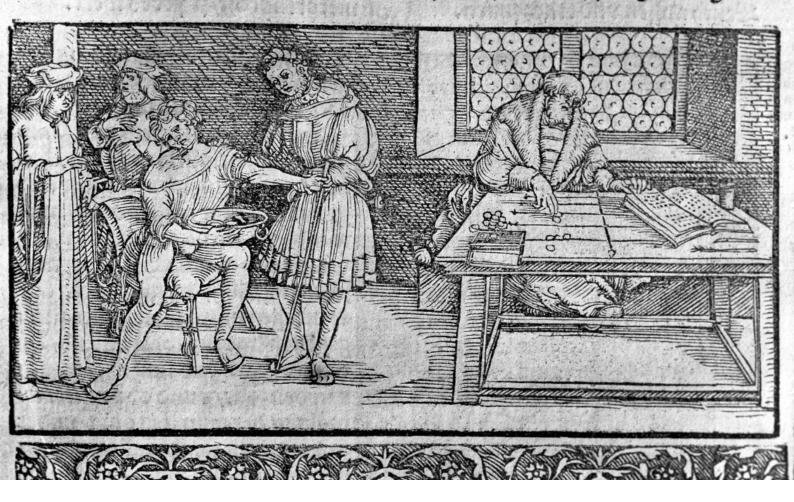

## M0008571: Bloodletting, woodcut

#### **Publication/Creation**

April 1942

## **Persistent URL**

https://wellcomecollection.org/works/ru6myqjr

#### License and attribution

This work has been identified as being free of known restrictions under copyright law, including all related and neighbouring rights and is being made available under the Creative Commons, Public Domain Mark.

You can copy, modify, distribute and perform the work, even for commercial purposes, without asking permission.



Wellcome Collection 183 Euston Road London NW1 2BE UK T +44 (0)20 7611 8722 E library@wellcomecollection.org https://wellcomecollection.org

# Beplirlicherwerck LXII

Der weiß soll zimlich han in hut. Gesundtheit / auch fein gelt vn gut.