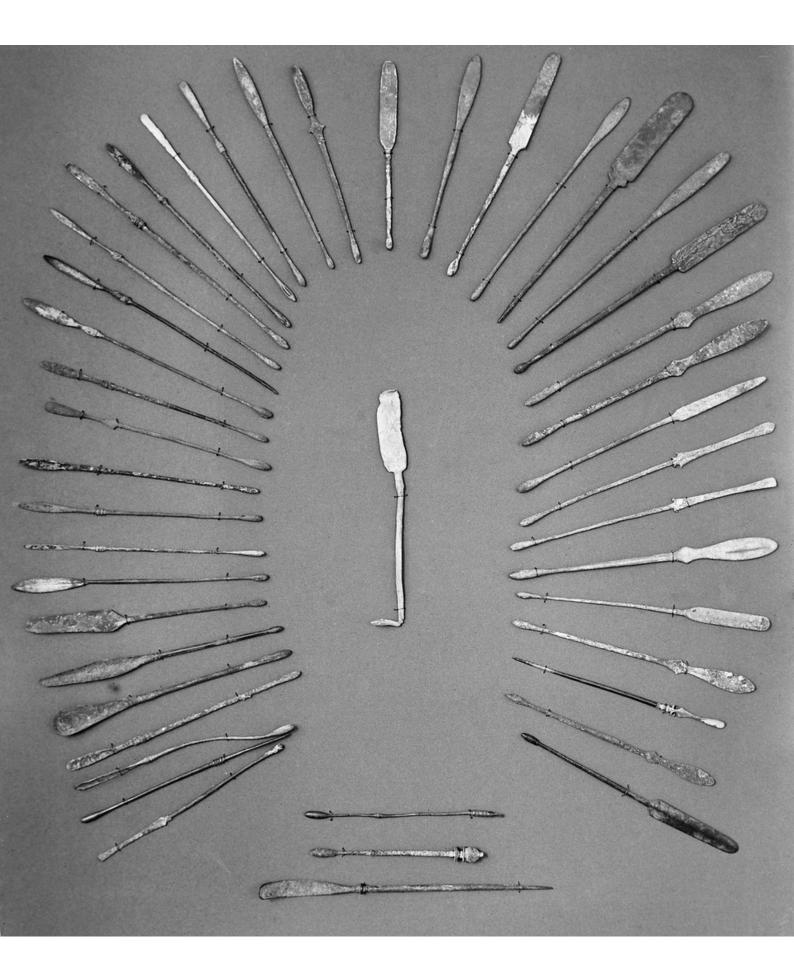

## M0008298: Roman surgical instruments: probes and lancets

## **Publication/Creation**

October 1941

## **Persistent URL**

https://wellcomecollection.org/works/rg8pfvet

## License and attribution

Wellcome Library; GB.

You have permission to make copies of this work under a Creative Commons, Attribution license.

This licence permits unrestricted use, distribution, and reproduction in any medium, provided the original author and source are credited. See the Legal Code for further information.

Image source should be attributed as specified in the full catalogue record. If no source is given the image should be attributed to Wellcome Collection.