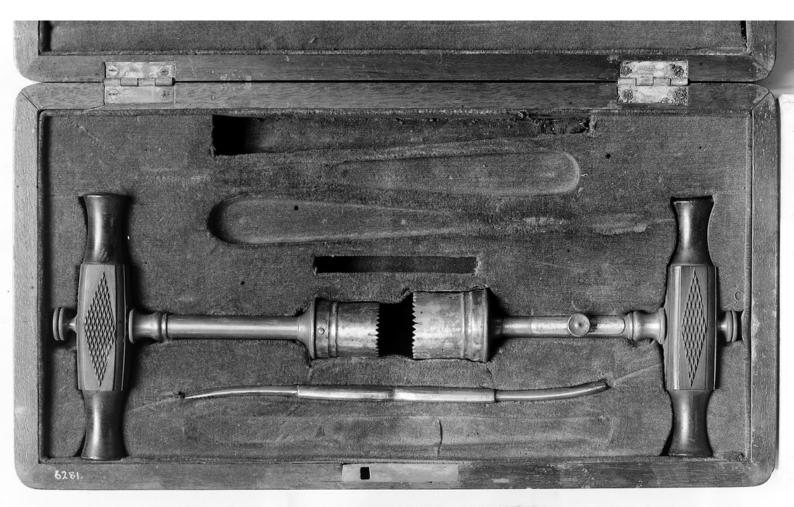

## M0008346: Trepanning instruments in case, c.19th century

Image source should be attributed as specified in the full catalogue record. If no source is given the image should be attributed to Wellcome Collection.

SET OF TREPHINING INSTRUMENTS.
CAPTAIX. GENTURY.