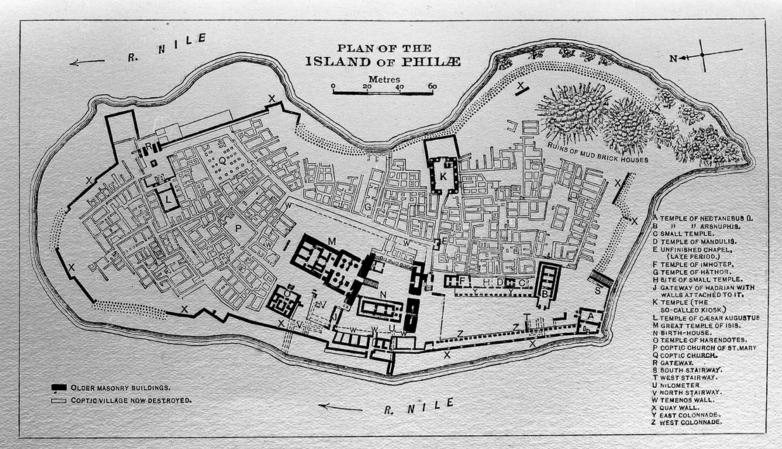

## M0008141: Plan of the Island of Philae, Egypt including a list of temples

## **Publication/Creation**

08 October 1941

## **Persistent URL**

https://wellcomecollection.org/works/kk6245ay

## License and attribution

Wellcome Library; GB.

Conditions of use: it is possible this item is protected by copyright and/or related rights. You are free to use this item in any way that is permitted by the copyright and related rights legislation that applies to your use. For other uses you need to obtain permission from the rights-holder(s).



Wellcome Collection 183 Euston Road London NW1 2BE UK T +44 (0)20 7611 8722 E library@wellcomecollection.org https://wellcomecollection.org



XII. THE ISLAND OF PHILAE