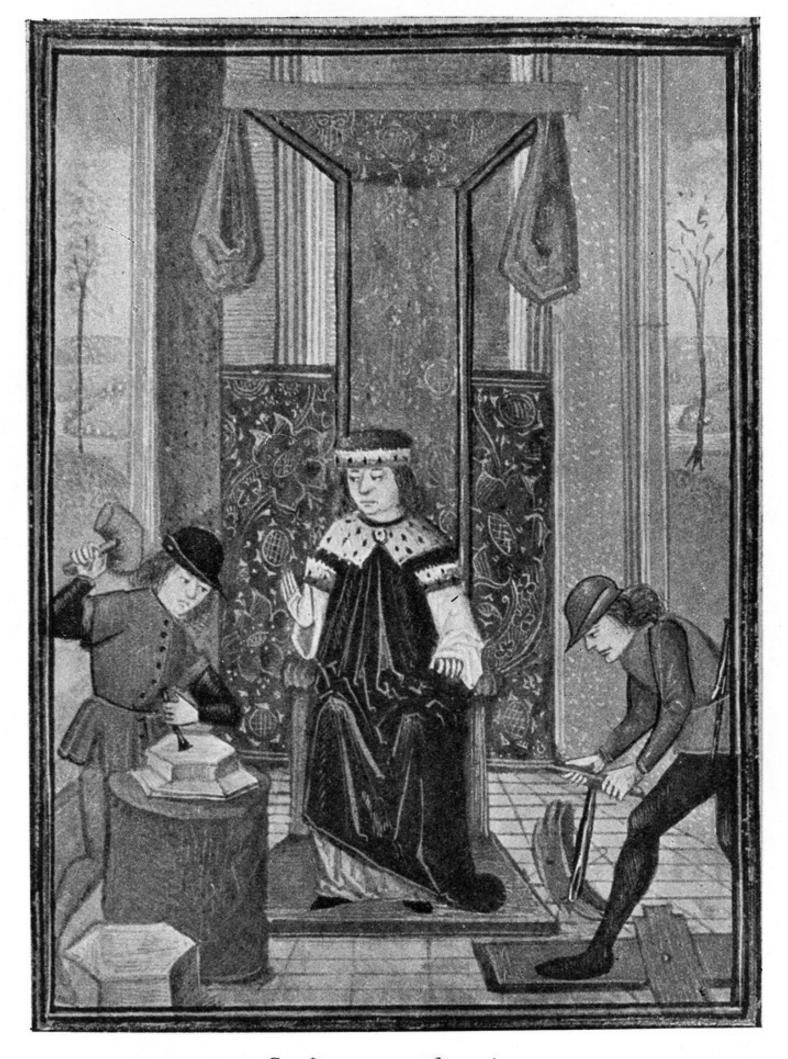

Wellcome Collection 183 Euston Road London NW1 2BE UK T +44 (0)20 7611 8722 E library@wellcomecollection.org https://wellcomecollection.org

Craftsmen: 15th century A Free-mason and a Carpenter proving their skill before a Gild Warden