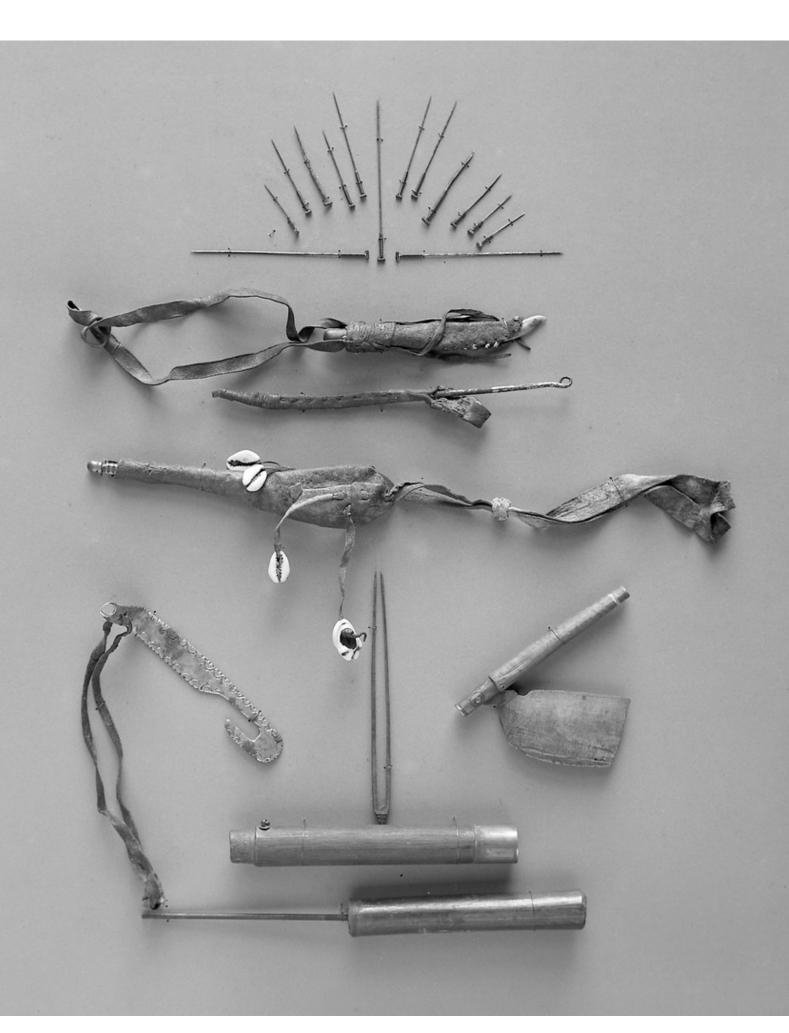

## M0008149: Tibetan surgical instruments

## **Publication/Creation**

October 1941

## **Persistent URL**

https://wellcomecollection.org/works/q4avdwmu

## License and attribution

Wellcome Library; GB.

You have permission to make copies of this work under a Creative Commons, Attribution license.

This licence permits unrestricted use, distribution, and reproduction in any medium, provided the original author and source are credited. See the Legal Code for further information.

Image source should be attributed as specified in the full catalogue record. If no source is given the image should be attributed to Wellcome Collection.