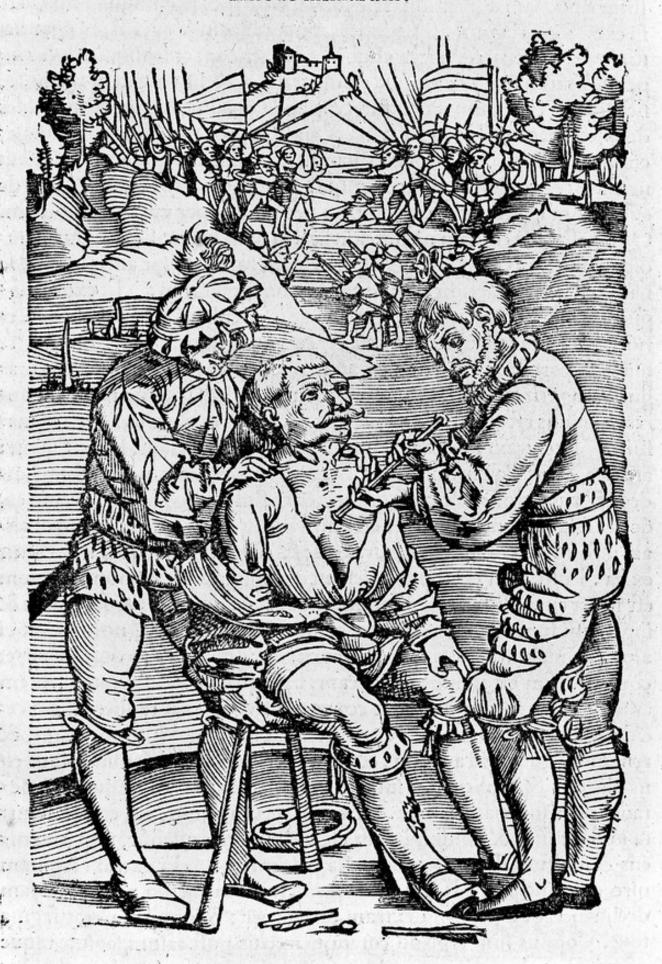

## M0007903: Arrow extraction

You can copy, modify, distribute and perform the work, even for commercial purposes, without asking permission.

Wellcome Collection 183 Euston Road London NW1 2BE UK T +44 (0)20 7611 8722 E library@wellcomecollection.org https://wellcomecollection.org ■ Typus extractionis Sagittarum diuer=
fimode infixarum.