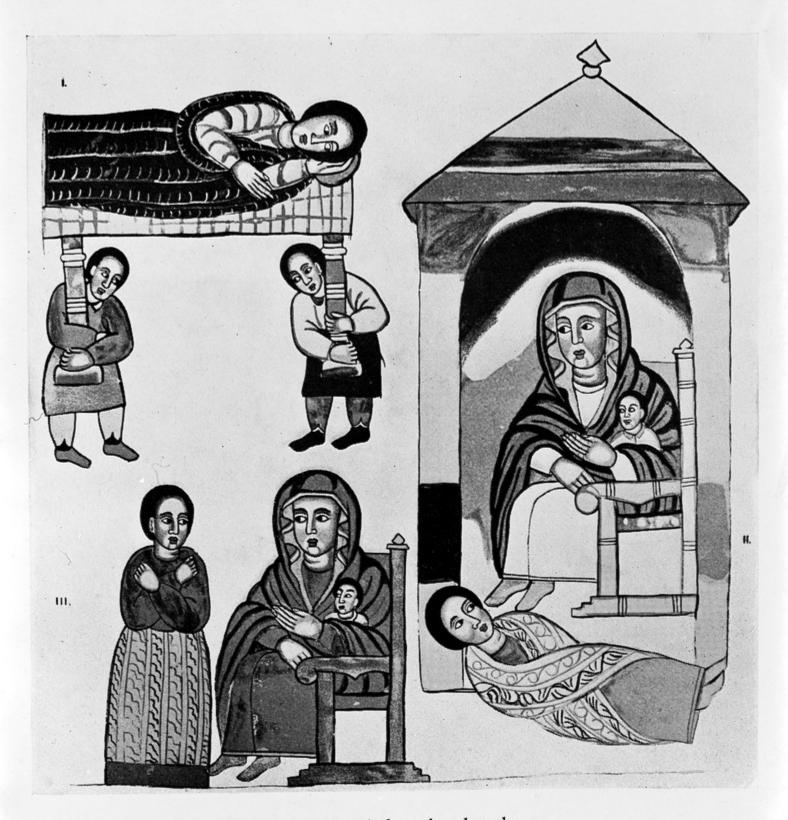

# PLATE XLII

The woman carried to the church
She is laid before the picture of the Virgin
She stands up healed before Mary
 (Illustrating Miracle No. XXIV)

From MS. A