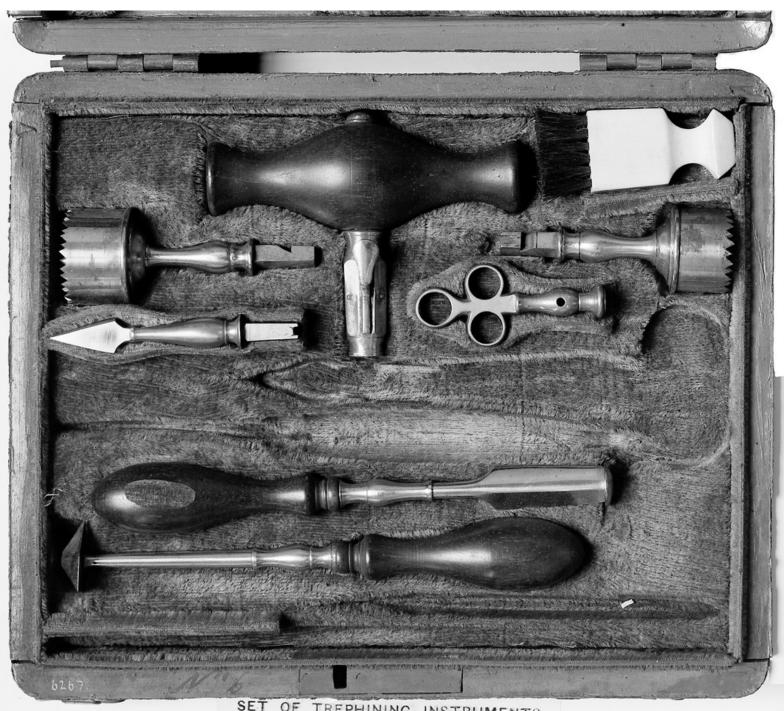

## M0008339: Trepanning instruments in case, circa 18th century.

Image source should be attributed as specified in the full catalogue record. If no source is given the image should be attributed to Wellcome Collection.

SET OF TREPHINING INSTRUMENTS.

CA. XVIII. CENTURY