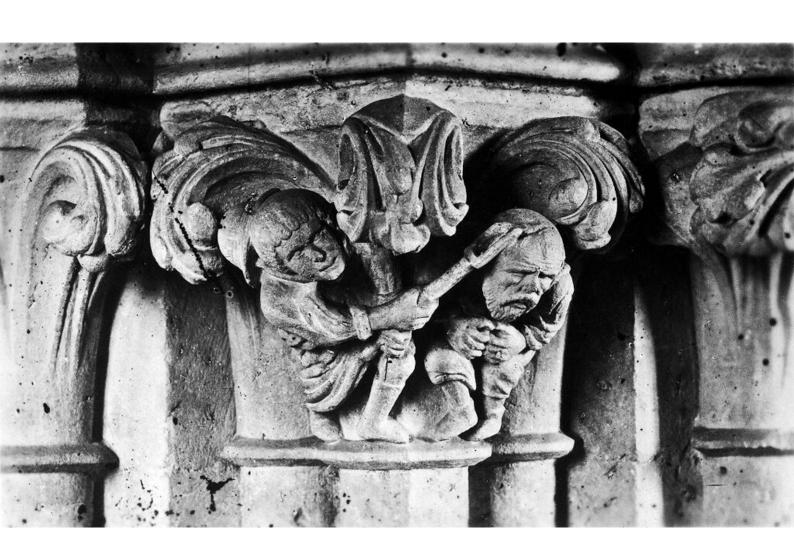

M0009331EA: Man being punished for stealing fruit, stone carving at Wells Cathedral, Somerset. / M0009331EB: Extracting a thorn from the foot, Wells Cathedral, Somerset.