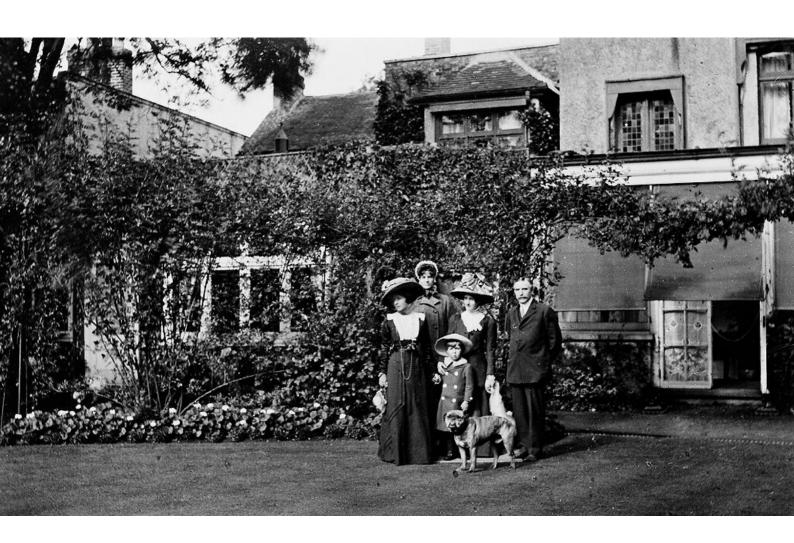

## M0008535: Sir Henry Wellcome with his wife and son

## **Publication/Creation**

25 March 1942

## **Persistent URL**

https://wellcomecollection.org/works/k5b7adcw

## License and attribution

You have permission to make copies of this work under a Creative Commons, Attribution license.

This licence permits unrestricted use, distribution, and reproduction in any medium, provided the original author and source are credited. See the Legal Code for further information.

Image source should be attributed as specified in the full catalogue record. If no source is given the image should be attributed to Wellcome Collection.